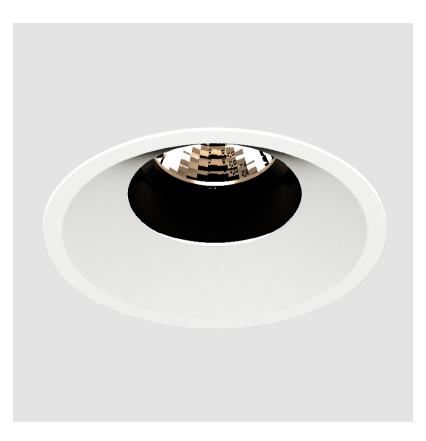

### GENERAL

| Series: Bioniq                                                                                                                                                                              |
|---------------------------------------------------------------------------------------------------------------------------------------------------------------------------------------------|
| Subseries: Bioniq Round Adjustable                                                                                                                                                          |
| Brand: Prolicht                                                                                                                                                                             |
| Division: Architectural                                                                                                                                                                     |
| Mounting Type: Recessed                                                                                                                                                                     |
| Mounting Location: Ceiling                                                                                                                                                                  |
| Subcategory: Downlight                                                                                                                                                                      |
| PHYSICAL                                                                                                                                                                                    |
| Shape: Round                                                                                                                                                                                |
| Diameter (mm): 107                                                                                                                                                                          |
| Diameter (in): 4 <sup>3</sup> / <sub>16</sub>                                                                                                                                               |
| Height (mm): 112                                                                                                                                                                            |
| Height (in): $4\frac{7}{16}$                                                                                                                                                                |
| Ceiling Thickness (mm): 10 / 12.5 / 15                                                                                                                                                      |
| Ceiling Thickness (in): 3/8 or 1/2 or 9/16                                                                                                                                                  |
| Min. Recessing Depth (mm): 130                                                                                                                                                              |
| Min. Recessing Depth (in): 5 $\frac{1}{8}$                                                                                                                                                  |
| Light Distribution: Adjustable / Downlight                                                                                                                                                  |
| Weight (kg): 0.484                                                                                                                                                                          |
| Weight (lbs): 1.07                                                                                                                                                                          |
| Fixture Finish: SSR / BKV / CWI / CRY / HAB / UFT / ITA / RUA / FTG / MYG /<br>LOD / PUS / FRO / FUP / KIA / POP / BLS / SPG / MEY / GOH / GUM / CHC /<br>COM / ABZ / JAG / OBR / MOS / ROR |
| Fixture Material: Aluminum Die Cast                                                                                                                                                         |
| Cut-out Measurements: 98mm / 3 7/8"                                                                                                                                                         |
| ELECTRICAL                                                                                                                                                                                  |
| Lamp Type: LED (Zhaga Standard)                                                                                                                                                             |