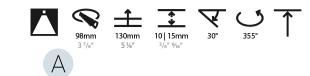

### GENERAL

| Series: Bioniq                                                                                                                                                                              |
|---------------------------------------------------------------------------------------------------------------------------------------------------------------------------------------------|
| Subseries: Bioniq Round Adjustable                                                                                                                                                          |
| Brand: Prolicht                                                                                                                                                                             |
| Division: Architectural                                                                                                                                                                     |
| Mounting Type: Recessed                                                                                                                                                                     |
| Mounting Location: Ceiling                                                                                                                                                                  |
| Subcategory: Downlight                                                                                                                                                                      |
| PHYSICAL                                                                                                                                                                                    |
| Shape: Round                                                                                                                                                                                |
| Diameter (mm): 107                                                                                                                                                                          |
| Diameter (in): 4 <sup>3</sup> / <sub>16</sub>                                                                                                                                               |
| Height (mm): 112                                                                                                                                                                            |
| Height (in): $4\frac{7}{16}$                                                                                                                                                                |
| Ceiling Thickness (mm): 10 / 12.5 / 15                                                                                                                                                      |
| Ceiling Thickness (in): 3/8 or 1/2 or 9/16                                                                                                                                                  |
| Min. Recessing Depth (mm): 130                                                                                                                                                              |
| Min. Recessing Depth (in): 5 $\frac{1}{8}$                                                                                                                                                  |
| Light Distribution: Adjustable / Downlight                                                                                                                                                  |
| Weight (kg): 0.484                                                                                                                                                                          |
| Weight (lbs): 1.07                                                                                                                                                                          |
| Fixture Finish: SSR / BKV / CWI / CRY / HAB / UFT / ITA / RUA / FTG / MYG /<br>LOD / PUS / FRO / FUP / KIA / POP / BLS / SPG / MEY / GOH / GUM / CHC /<br>COM / ABZ / JAG / OBR / MOS / ROR |
| Fixture Material: Aluminum Die Cast                                                                                                                                                         |
| Cut-out Measurements: 98mm / 3 7/8"                                                                                                                                                         |
| ELECTRICAL                                                                                                                                                                                  |
| Lamp Type: LED (Zhaga Standard)                                                                                                                                                             |

## OPTICAL

Reflector°: 14 / 18 / 42 Adjustability: Rotational 355°; Tilt 30°