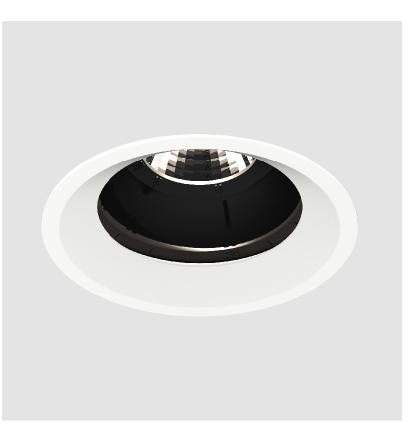

## **BIONIQ ROUND ADJUSTABLE RECESSED**

### GENERAL

| Series: Bioniq                                                                                                                                                                              |
|---------------------------------------------------------------------------------------------------------------------------------------------------------------------------------------------|
| Subseries: Bioniq Round Adjustable                                                                                                                                                          |
| Brand: Prolicht                                                                                                                                                                             |
| Division: Architectural                                                                                                                                                                     |
| Mounting Type: Recessed                                                                                                                                                                     |
| Mounting Location: Ceiling                                                                                                                                                                  |
| Subcategory: Downlight                                                                                                                                                                      |
| PHYSICAL                                                                                                                                                                                    |
| Shape: Round                                                                                                                                                                                |
| Diameter (mm): 107                                                                                                                                                                          |
| Diameter (in): 4 <sup>3</sup> / <sub>16</sub>                                                                                                                                               |
| Height (mm): 112                                                                                                                                                                            |
| Height (in): $4\frac{7}{16}$                                                                                                                                                                |
| Ceiling Thickness (mm): 10 / 12.5 / 15                                                                                                                                                      |
| Ceiling Thickness (in): 3/8 or 1/2 or 9/16                                                                                                                                                  |
| Min. Recessing Depth (mm): 130                                                                                                                                                              |
| Min. Recessing Depth (in): 5 $\frac{1}{8}$                                                                                                                                                  |
| Light Distribution: Adjustable / Downlight                                                                                                                                                  |
| Weight (kg): 0.484                                                                                                                                                                          |
| Weight (lbs): 1.07                                                                                                                                                                          |
| Fixture Finish: SSR / BKV / CWI / CRY / HAB / UFT / ITA / RUA / FTG / MYG /<br>LOD / PUS / FRO / FUP / KIA / POP / BLS / SPG / MEY / GOH / GUM / CHC /<br>COM / ABZ / JAG / OBR / MOS / ROR |
| Fixture Material: Aluminum Die Cast                                                                                                                                                         |
| Cut-out Measurements: 98mm / 3 7/8"                                                                                                                                                         |
| ELECTRICAL                                                                                                                                                                                  |
| Lamp Type: LED (Zhaga Standard)                                                                                                                                                             |