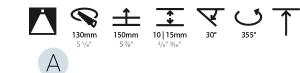

#### GENERAL s• Bid rio

| Subseries: Bioniq Round Adjustable<br>Brand: Prolicht<br>Division: Architectural<br>Mounting Type: Recessed<br>Mounting Location: Ceiling<br>Subcategory: Downlight<br><b>PHYSICAL</b><br>Shape: Round<br>Diameter (mm): 139<br>Diameter (in): $5\frac{1}{2}$<br>Height (mm): 137<br>Height (in): $5\frac{3}{8}$<br>Ceiling Thickness (mm): 10 / 12.5 / 15<br>Ceiling Thickness (mm): 10 / 12.5 / 15<br>Ceiling Thickness (in): 3/8 or 1/2 or 9/16<br>Min. Recessing Depth (in): $5\frac{7}{8}$<br>Light Distribution: Adjustable / Downlight<br>Weight (kg): 0.849<br>Weight (kg): 0.849<br>Weight (los): 1.87<br>Fixture Finish: SSR / BKV / CWI / CRY / HAB / UFT / ITA / RUA / FTG / MYG /<br>LOD / PUS / FRO / FUP / KIA / POP / BLS / SPG / MEY / GOH / GUM / CHC /<br>COM / ABZ / JAG / OBR / MOS / ROR<br>Fixture Material: Aluminum Die Cast<br>Cut-out Measurements: 130mm / 5 1/8"                                                                                                                                                                                                                                                                                                                                                                                                                                                                                                                                                                                                                                                                                                                                                                                                                                                                                                                                                                                                                                                                                                                                                                                                                                                                                                                                                   | Series: Bioniq                             |    |
|-------------------------------------------------------------------------------------------------------------------------------------------------------------------------------------------------------------------------------------------------------------------------------------------------------------------------------------------------------------------------------------------------------------------------------------------------------------------------------------------------------------------------------------------------------------------------------------------------------------------------------------------------------------------------------------------------------------------------------------------------------------------------------------------------------------------------------------------------------------------------------------------------------------------------------------------------------------------------------------------------------------------------------------------------------------------------------------------------------------------------------------------------------------------------------------------------------------------------------------------------------------------------------------------------------------------------------------------------------------------------------------------------------------------------------------------------------------------------------------------------------------------------------------------------------------------------------------------------------------------------------------------------------------------------------------------------------------------------------------------------------------------------------------------------------------------------------------------------------------------------------------------------------------------------------------------------------------------------------------------------------------------------------------------------------------------------------------------------------------------------------------------------------------------------------------------------------------------------------------------------|--------------------------------------------|----|
| Division: Architectural<br>Division: Architectural<br>Mounting Type: Recessed<br>Mounting Location: Ceiling<br>Subcategory: Downlight<br><b>PHYSICAL</b><br>Shape: Round<br>Diameter (mm): 139<br>Diameter (in): $5\frac{1}{2}$<br>Height (mm): 137<br>Height (in): $5\frac{3}{8}$<br>Ceiling Thickness (mm): 10 / 12.5 / 15<br>Ceiling Thickness (mm): 10 / 12.5 / 15<br>Ceiling Thickness (in): 3/8 or 1/2 or 9/16<br>Min. Recessing Depth (mm): 150<br>Min. Recessing Depth (in): $5\frac{7}{8}$<br>Light Distribution: Adjustable / Downlight<br>Weight (kg): 0.849<br>Weight (kg): 0.849<br>Weight (lbs): 1.87<br>Fixture Finish: SSR / BKV / CWI / CRY / HAB / UFT / ITA / RUA / FTG / MYG /<br>LOD / PUS / FRO / FUP / KIA / POP / BLS / SPG / MEY / GOH / GUM / CHC /<br>COM / ABZ / JAG / OBR / MOS / ROR<br>Fixture Material: Aluminum Die Cast                                                                                                                                                                                                                                                                                                                                                                                                                                                                                                                                                                                                                                                                                                                                                                                                                                                                                                                                                                                                                                                                                                                                                                                                                                                                                                                                                                                       | Subseries: Bioniq Round Adjustable         |    |
| Mounting Type: Recessed   Mounting Location: Ceiling   Subcategory: Downlight <b>PHYSICAL</b> Shape: Round   Diameter (mm): 139   Diameter (in): $5\frac{1}{2}$ Height (mm): 137   Height (in): $5\frac{3}{8}$ Ceiling Thickness (mm): $10 / 12.5 / 15$ Ceiling Thickness (in): $3/8$ or $1/2$ or $9/16$ Min. Recessing Depth (mm): $150$ Min. Recessing Depth (in): $5\frac{7}{8}$ Light Distribution: Adjustable / Downlight   Weight (kg): $0.849$ Weight (lbs): $1.87$ Fixture Finish: SSR / BKV / CWI / CRY / HAB / UFT / ITA / RUA / FTG / MYG / LOD / PUS / FRO / FUP / KIA / POP / BLS / SPG / MEY / GOH / GUM / CHC / COM / ABZ / JAG / OBR / MOS / ROR   Fixture Material: Aluminum Die Cast                                                                                                                                                                                                                                                                                                                                                                                                                                                                                                                                                                                                                                                                                                                                                                                                                                                                                                                                                                                                                                                                                                                                                                                                                                                                                                                                                                                                                                                                                                                                          | Brand: Prolicht                            |    |
| Mounting Location: Ceiling   Subcategory: Downlight   PHYSICAL   Shape: Round   Diameter (mm): 139   Diameter (in): $5\frac{1}{2}$ Height (mm): 137   Height (in): $5\frac{3}{6}$ Ceiling Thickness (mm): $10 / 12.5 / 15$ Ceiling Thickness (in): $3/8$ or $1/2$ or $9/16$ Min. Recessing Depth (mm): $150$ Min. Recessing Depth (in): $5\frac{7}{6}$ Light Distribution: Adjustable / Downlight   Weight (kg): $0.849$ Weight (lbs): $1.87$ Fixture Finish: SSR / BKV / CWI / CRY / HAB / UFT / ITA / RUA / FTG / MYG / LOD / PUS / FRO / FUP / KIA / POP / BLS / SPG / MEY / GOH / GUM / CHC / COM / ABZ / JAG / OBR / MOS / ROR   Fixture Material: Aluminum Die Cast                                                                                                                                                                                                                                                                                                                                                                                                                                                                                                                                                                                                                                                                                                                                                                                                                                                                                                                                                                                                                                                                                                                                                                                                                                                                                                                                                                                                                                                                                                                                                                       | Division: Architectural                    |    |
| Subcategory: Downlight   PHYSICAL   Shape: Round   Diameter (mm): 139   Diameter (in): $5\frac{1}{2}$ Height (mm): 137   Height (in): $5\frac{3}{8}$ Ceiling Thickness (mm): $10 / 12.5 / 15$ Ceiling Thickness (in): $3/8$ or $1/2$ or $9/16$ Min. Recessing Depth (mm): $150$ Min. Recessing Depth (in): $5\frac{7}{8}$ Light Distribution: Adjustable / Downlight   Weight (kg): $0.849$ Weight (lbs): $1.87$ Fixture Finish: SSR / BKV / CWI / CRY / HAB / UFT / ITA / RUA / FTG / MYG / LOD / PUS / FRO / FUP / KIA / POP / BLS / SPG / MEY / GOH / GUM / CHC / COM / ABZ / JAG / OBR / MOS / ROR   Fixture Material: Aluminum Die Cast                                                                                                                                                                                                                                                                                                                                                                                                                                                                                                                                                                                                                                                                                                                                                                                                                                                                                                                                                                                                                                                                                                                                                                                                                                                                                                                                                                                                                                                                                                                                                                                                    | Mounting Type: Recessed                    |    |
| PHYSICAL   Shape: Round   Diameter (mm): 139   Diameter (in): $5\frac{1}{2}$ Height (mm): 137   Height (in): $5\frac{3}{6}$ Ceiling Thickness (mm): $10 / 12.5 / 15$ Ceiling Thickness (mm): $10 / 12.5 / 15$ Ceiling Thickness (in): $3/8$ or $1/2$ or $9/16$ Min. Recessing Depth (in): $5\frac{7}{6}$ Light Distribution: Adjustable / Downlight   Weight (kg): $0.849$ Weight (lbs): $1.87$ Fixture Finish: SSR / BKV / CWI / CRY / HAB / UFT / ITA / RUA / FTG / MYG / LOD / PUS / FRO / FUP / KIA / POP / BLS / SPG / MEY / GOH / GUM / CHC / COM / ABZ / JAG / OBR / MOS / ROR   Fixture Material: Aluminum Die Cast                                                                                                                                                                                                                                                                                                                                                                                                                                                                                                                                                                                                                                                                                                                                                                                                                                                                                                                                                                                                                                                                                                                                                                                                                                                                                                                                                                                                                                                                                                                                                                                                                     | Mounting Location: Ceiling                 |    |
| Shape: Round<br>Diameter (mm): 139<br>Diameter (in): $5\frac{1}{2}$<br>Height (mm): 137<br>Height (in): $5\frac{3}{8}$<br>Ceiling Thickness (mm): 10 / 12.5 / 15<br>Ceiling Thickness (mm | Subcategory: Downlight                     |    |
| Diameter (mm): 139<br>Diameter (in): $5\frac{1}{2}$<br>Height (mm): 137<br>Height (in): $5\frac{3}{6}$<br>Ceiling Thickness (mm): 10 / 12.5 / 15<br>Ceiling Thickness (mm): 10 / 12.5 / 15<br>Ceiling Thickness (in): $3/8$ or $1/2$ or $9/16$<br>Min. Recessing Depth (mm): 150<br>Min. Recessing Depth (in): $5\frac{7}{8}$<br>Light Distribution: Adjustable / Downlight<br>Weight (kg): 0.849<br>Weight (kg): 0.849<br>Weight (lbs): 1.87<br>Fixture Finish: SSR / BKV / CWI / CRY / HAB / UFT / ITA / RUA / FTG / MYG /<br>LOD / PUS / FRO / FUP / KIA / POP / BLS / SPG / MEY / GOH / GUM / CHC /<br>COM / ABZ / JAG / OBR / MOS / ROR<br>Fixture Material: Aluminum Die Cast                                                                                                                                                                                                                                                                                                                                                                                                                                                                                                                                                                                                                                                                                                                                                                                                                                                                                                                                                                                                                                                                                                                                                                                                                                                                                                                                                                                                                                                                                                                                                             | PHYSICAL                                   |    |
| Diameter (in): 5 $\frac{1}{2}$<br>Height (mm): 137<br>Height (in): 5 $\frac{3}{6}$<br>Ceiling Thickness (mm): 10 / 12.5 / 15<br>Ceiling Thickness (in): 3/8 or 1/2 or 9/16<br>Min. Recessing Depth (mm): 150<br>Min. Recessing Depth (in): 5 $\frac{7}{6}$<br>Light Distribution: Adjustable / Downlight<br>Weight (kg): 0.849<br>Weight (kg): 0.849<br>Weight (lbs): 1.87<br>Fixture Finish: SSR / BKV / CWI / CRY / HAB / UFT / ITA / RUA / FTG / MYG /<br>LOD / PUS / FRO / FUP / KIA / POP / BLS / SPG / MEY / GOH / GUM / CHC /<br>COM / ABZ / JAG / OBR / MOS / ROR<br>Fixture Material: Aluminum Die Cast                                                                                                                                                                                                                                                                                                                                                                                                                                                                                                                                                                                                                                                                                                                                                                                                                                                                                                                                                                                                                                                                                                                                                                                                                                                                                                                                                                                                                                                                                                                                                                                                                                | Shape: Round                               |    |
| Height (mm): 137<br>Height (in): $5\frac{3}{6}$<br>Ceiling Thickness (mm): 10 / 12.5 / 15<br>Ceiling Thickness (in): 3/8 or 1/2 or 9/16<br>Min. Recessing Depth (mm): 150<br>Min. Recessing Depth (in): $5\frac{7}{6}$<br>Light Distribution: Adjustable / Downlight<br>Weight (kg): 0.849<br>Weight (kg): 0.849<br>Weight (lbs): 1.87<br>Fixture Finish: SSR / BKV / CWI / CRY / HAB / UFT / ITA / RUA / FTG / MYG /<br>LOD / PUS / FRO / FUP / KIA / POP / BLS / SPG / MEY / GOH / GUM / CHC /<br>COM / ABZ / JAG / OBR / MOS / ROR<br>Fixture Material: Aluminum Die Cast                                                                                                                                                                                                                                                                                                                                                                                                                                                                                                                                                                                                                                                                                                                                                                                                                                                                                                                                                                                                                                                                                                                                                                                                                                                                                                                                                                                                                                                                                                                                                                                                                                                                    | Diameter (mm): 139                         |    |
| Height (in): $5\frac{3}{8}$<br>Ceiling Thickness (mm): 10 / 12.5 / 15<br>Ceiling Thickness (in): 3/8 or 1/2 or 9/16<br>Min. Recessing Depth (mm): 150<br>Min. Recessing Depth (in): $5\frac{7}{8}$<br>Light Distribution: Adjustable / Downlight<br>Weight (kg): 0.849<br>Weight (kg): 0.849<br>Weight (lbs): 1.87<br>Fixture Finish: SSR / BKV / CWI / CRY / HAB / UFT / ITA / RUA / FTG / MYG /<br>LOD / PUS / FRO / FUP / KIA / POP / BLS / SPG / MEY / GOH / GUM / CHC /<br>COM / ABZ / JAG / OBR / MOS / ROR<br>Fixture Material: Aluminum Die Cast                                                                                                                                                                                                                                                                                                                                                                                                                                                                                                                                                                                                                                                                                                                                                                                                                                                                                                                                                                                                                                                                                                                                                                                                                                                                                                                                                                                                                                                                                                                                                                                                                                                                                        | Diameter (in): $5\frac{1}{2}$              |    |
| Ceiling Thickness (mm): 10 / 12.5 / 15<br>Ceiling Thickness (in): 3/8 or 1/2 or 9/16<br>Min. Recessing Depth (mm): 150<br>Min. Recessing Depth (in): 5 $\frac{7}{8}$<br>Light Distribution: Adjustable / Downlight<br>Weight (kg): 0.849<br>Weight (lbs): 1.87<br>Fixture Finish: SSR / BKV / CWI / CRY / HAB / UFT / ITA / RUA / FTG / MYG /<br>LOD / PUS / FRO / FUP / KIA / POP / BLS / SPG / MEY / GOH / GUM / CHC /<br>COM / ABZ / JAG / OBR / MOS / ROR<br>Fixture Material: Aluminum Die Cast                                                                                                                                                                                                                                                                                                                                                                                                                                                                                                                                                                                                                                                                                                                                                                                                                                                                                                                                                                                                                                                                                                                                                                                                                                                                                                                                                                                                                                                                                                                                                                                                                                                                                                                                            | Height (mm): 137                           |    |
| Ceiling Thickness (in): 3/8 or 1/2 or 9/16<br>Min. Recessing Depth (mm): 150<br>Min. Recessing Depth (in): 5 $\frac{7}{4}$<br>Light Distribution: Adjustable / Downlight<br>Weight (kg): 0.849<br>Weight (lbs): 1.87<br>Fixture Finish: SSR / BKV / CWI / CRY / HAB / UFT / ITA / RUA / FTG / MYG /<br>LOD / PUS / FRO / FUP / KIA / POP / BLS / SPG / MEY / GOH / GUM / CHC /<br>COM / ABZ / JAG / OBR / MOS / ROR<br>Fixture Material: Aluminum Die Cast                                                                                                                                                                                                                                                                                                                                                                                                                                                                                                                                                                                                                                                                                                                                                                                                                                                                                                                                                                                                                                                                                                                                                                                                                                                                                                                                                                                                                                                                                                                                                                                                                                                                                                                                                                                      | Height (in): 5 <sup>3</sup> / <sub>8</sub> |    |
| Min. Recessing Depth (mm): 150<br>Min. Recessing Depth (in): 5 <sup>7</sup> / <sub>8</sub><br>Light Distribution: Adjustable / Downlight<br>Weight (kg): 0.849<br>Weight (lbs): 1.87<br>Fixture Finish: SSR / BKV / CWI / CRY / HAB / UFT / ITA / RUA / FTG / MYG /<br>LOD / PUS / FRO / FUP / KIA / POP / BLS / SPG / MEY / GOH / GUM / CHC /<br>COM / ABZ / JAG / OBR / MOS / ROR<br>Fixture Material: Aluminum Die Cast                                                                                                                                                                                                                                                                                                                                                                                                                                                                                                                                                                                                                                                                                                                                                                                                                                                                                                                                                                                                                                                                                                                                                                                                                                                                                                                                                                                                                                                                                                                                                                                                                                                                                                                                                                                                                      | Ceiling Thickness (mm): 10 / 12.5 / 15     |    |
| Min. Recessing Depth (in): 5 <sup>7</sup> / <sub>8</sub><br>Light Distribution: Adjustable / Downlight<br>Weight (kg): 0.849<br>Weight (lbs): 1.87<br>Fixture Finish: SSR / BKV / CWI / CRY / HAB / UFT / ITA / RUA / FTG / MYG /<br>LOD / PUS / FRO / FUP / KIA / POP / BLS / SPG / MEY / GOH / GUM / CHC /<br>COM / ABZ / JAG / OBR / MOS / ROR<br>Fixture Material: Aluminum Die Cast                                                                                                                                                                                                                                                                                                                                                                                                                                                                                                                                                                                                                                                                                                                                                                                                                                                                                                                                                                                                                                                                                                                                                                                                                                                                                                                                                                                                                                                                                                                                                                                                                                                                                                                                                                                                                                                        | Ceiling Thickness (in): 3/8 or 1/2 or 9/16 |    |
| Light Distribution: Adjustable / Downlight<br>Weight (kg): 0.849<br>Weight (lbs): 1.87<br>Fixture Finish: SSR / BKV / CWI / CRY / HAB / UFT / ITA / RUA / FTG / MYG /<br>LOD / PUS / FRO / FUP / KIA / POP / BLS / SPG / MEY / GOH / GUM / CHC /<br>COM / ABZ / JAG / OBR / MOS / ROR<br>Fixture Material: Aluminum Die Cast                                                                                                                                                                                                                                                                                                                                                                                                                                                                                                                                                                                                                                                                                                                                                                                                                                                                                                                                                                                                                                                                                                                                                                                                                                                                                                                                                                                                                                                                                                                                                                                                                                                                                                                                                                                                                                                                                                                    | Min. Recessing Depth (mm): 150             |    |
| Weight (kg): 0.849<br>Weight (lbs): 1.87<br>Fixture Finish: SSR / BKV / CWI / CRY / HAB / UFT / ITA / RUA / FTG / MYG /<br>LOD / PUS / FRO / FUP / KIA / POP / BLS / SPG / MEY / GOH / GUM / CHC /<br>COM / ABZ / JAG / OBR / MOS / ROR<br>Fixture Material: Aluminum Die Cast                                                                                                                                                                                                                                                                                                                                                                                                                                                                                                                                                                                                                                                                                                                                                                                                                                                                                                                                                                                                                                                                                                                                                                                                                                                                                                                                                                                                                                                                                                                                                                                                                                                                                                                                                                                                                                                                                                                                                                  | Min. Recessing Depth (in): $5\frac{1}{8}$  |    |
| Weight (lbs): 1.87<br>Fixture Finish: SSR / BKV / CWI / CRY / HAB / UFT / ITA / RUA / FTG / MYG /<br>LOD / PUS / FRO / FUP / KIA / POP / BLS / SPG / MEY / GOH / GUM / CHC /<br>COM / ABZ / JAG / OBR / MOS / ROR<br>Fixture Material: Aluminum Die Cast                                                                                                                                                                                                                                                                                                                                                                                                                                                                                                                                                                                                                                                                                                                                                                                                                                                                                                                                                                                                                                                                                                                                                                                                                                                                                                                                                                                                                                                                                                                                                                                                                                                                                                                                                                                                                                                                                                                                                                                        | Light Distribution: Adjustable / Downlight |    |
| Fixture Finish: SSR / BKV / CWI / CRY / HAB / UFT / ITA / RUA / FTG / MYG /<br>LOD / PUS / FRO / FUP / KIA / POP / BLS / SPG / MEY / GOH / GUM / CHC /<br>COM / ABZ / JAG / OBR / MOS / ROR<br>Fixture Material: Aluminum Die Cast                                                                                                                                                                                                                                                                                                                                                                                                                                                                                                                                                                                                                                                                                                                                                                                                                                                                                                                                                                                                                                                                                                                                                                                                                                                                                                                                                                                                                                                                                                                                                                                                                                                                                                                                                                                                                                                                                                                                                                                                              | Weight (kg): 0.849                         |    |
| LOD / PUS / FRO / FUP / KIA / POP / BLS / SPG / MEY / GOH / GUM / CHC /<br>COM / ABZ / JAG / OBR / MOS / ROR<br>Fixture Material: Aluminum Die Cast                                                                                                                                                                                                                                                                                                                                                                                                                                                                                                                                                                                                                                                                                                                                                                                                                                                                                                                                                                                                                                                                                                                                                                                                                                                                                                                                                                                                                                                                                                                                                                                                                                                                                                                                                                                                                                                                                                                                                                                                                                                                                             | Weight (lbs): 1.87                         |    |
| COM / ABZ / JAG / OBR / MOS / ROR<br>Fixture Material: Aluminum Die Cast                                                                                                                                                                                                                                                                                                                                                                                                                                                                                                                                                                                                                                                                                                                                                                                                                                                                                                                                                                                                                                                                                                                                                                                                                                                                                                                                                                                                                                                                                                                                                                                                                                                                                                                                                                                                                                                                                                                                                                                                                                                                                                                                                                        |                                            |    |
| Fixture Material: Aluminum Die Cast                                                                                                                                                                                                                                                                                                                                                                                                                                                                                                                                                                                                                                                                                                                                                                                                                                                                                                                                                                                                                                                                                                                                                                                                                                                                                                                                                                                                                                                                                                                                                                                                                                                                                                                                                                                                                                                                                                                                                                                                                                                                                                                                                                                                             |                                            | :/ |
|                                                                                                                                                                                                                                                                                                                                                                                                                                                                                                                                                                                                                                                                                                                                                                                                                                                                                                                                                                                                                                                                                                                                                                                                                                                                                                                                                                                                                                                                                                                                                                                                                                                                                                                                                                                                                                                                                                                                                                                                                                                                                                                                                                                                                                                 |                                            |    |
| Cut-out Measurements: 130mm / 5 1/8"                                                                                                                                                                                                                                                                                                                                                                                                                                                                                                                                                                                                                                                                                                                                                                                                                                                                                                                                                                                                                                                                                                                                                                                                                                                                                                                                                                                                                                                                                                                                                                                                                                                                                                                                                                                                                                                                                                                                                                                                                                                                                                                                                                                                            |                                            |    |
|                                                                                                                                                                                                                                                                                                                                                                                                                                                                                                                                                                                                                                                                                                                                                                                                                                                                                                                                                                                                                                                                                                                                                                                                                                                                                                                                                                                                                                                                                                                                                                                                                                                                                                                                                                                                                                                                                                                                                                                                                                                                                                                                                                                                                                                 | Cut-out Measurements: 130mm / 5 1/8"       |    |
|                                                                                                                                                                                                                                                                                                                                                                                                                                                                                                                                                                                                                                                                                                                                                                                                                                                                                                                                                                                                                                                                                                                                                                                                                                                                                                                                                                                                                                                                                                                                                                                                                                                                                                                                                                                                                                                                                                                                                                                                                                                                                                                                                                                                                                                 |                                            |    |

#### OPTICAL

Reflector°: 10 Adjustability: Rotational 355°; Tilt 30°