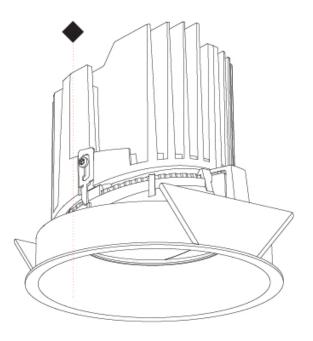

## **BIONIQ ROUND ADJUSTABLE RECESSED**

### A35245-

Finishes base number Color Temperature (Diamond)

1. To build a product code in our configurator select the specify button on the base model # product page

2. To build a manual product code on this datasheet choose from the options listed below in blue font and add the suffix to the base model #

#### GENERAL s• Bid rio

| Subseries: Bioniq Round Adjustable<br>Brand: Prolicht<br>Division: Architectural<br>Mounting Type: Recessed<br>Mounting Location: Ceiling<br>Subcategory: Downlight<br><b>PHYSICAL</b><br>Shape: Round<br>Diameter (mm): 139<br>Diameter (in): $5\frac{1}{2}$<br>Height (mm): 137<br>Height (in): $5\frac{3}{8}$<br>Ceiling Thickness (mm): 10 / 12.5 / 15<br>Ceiling Thickness (mm): 10 / 12.5 / 15<br>Ceiling Thickness (in): 3/8 or 1/2 or 9/16<br>Min. Recessing Depth (in): $5\frac{7}{8}$<br>Light Distribution: Adjustable / Downlight<br>Weight (kg): 0.849<br>Weight (kg): 0.849<br>Weight (los): 1.87<br>Fixture Finish: SSR / BKV / CWI / CRY / HAB / UFT / ITA / RUA / FTG / MYG /<br>LOD / PUS / FRO / FUP / KIA / POP / BLS / SPG / MEY / GOH / GUM / CHC /<br>COM / ABZ / JAG / OBR / MOS / ROR<br>Fixture Material: Aluminum Die Cast<br>Cut-out Measurements: 130mm / 5 1/8"                                                                                                                                                                                                                                                                                                                                                                                                                                                                                                                                                                                                                                                                                                                                                                                                                                                                                                                                                                                                                                                                                                                                                                                                                                                                                                                                                   | Series: Bioniq                             |    |
|-------------------------------------------------------------------------------------------------------------------------------------------------------------------------------------------------------------------------------------------------------------------------------------------------------------------------------------------------------------------------------------------------------------------------------------------------------------------------------------------------------------------------------------------------------------------------------------------------------------------------------------------------------------------------------------------------------------------------------------------------------------------------------------------------------------------------------------------------------------------------------------------------------------------------------------------------------------------------------------------------------------------------------------------------------------------------------------------------------------------------------------------------------------------------------------------------------------------------------------------------------------------------------------------------------------------------------------------------------------------------------------------------------------------------------------------------------------------------------------------------------------------------------------------------------------------------------------------------------------------------------------------------------------------------------------------------------------------------------------------------------------------------------------------------------------------------------------------------------------------------------------------------------------------------------------------------------------------------------------------------------------------------------------------------------------------------------------------------------------------------------------------------------------------------------------------------------------------------------------------------|--------------------------------------------|----|
| Division: Architectural<br>Division: Architectural<br>Mounting Type: Recessed<br>Mounting Location: Ceiling<br>Subcategory: Downlight<br><b>PHYSICAL</b><br>Shape: Round<br>Diameter (mm): 139<br>Diameter (in): $5\frac{1}{2}$<br>Height (mm): 137<br>Height (in): $5\frac{3}{8}$<br>Ceiling Thickness (mm): 10 / 12.5 / 15<br>Ceiling Thickness (mm): 10 / 12.5 / 15<br>Ceiling Thickness (in): 3/8 or 1/2 or 9/16<br>Min. Recessing Depth (mm): 150<br>Min. Recessing Depth (in): $5\frac{7}{8}$<br>Light Distribution: Adjustable / Downlight<br>Weight (kg): 0.849<br>Weight (kg): 0.849<br>Weight (lbs): 1.87<br>Fixture Finish: SSR / BKV / CWI / CRY / HAB / UFT / ITA / RUA / FTG / MYG /<br>LOD / PUS / FRO / FUP / KIA / POP / BLS / SPG / MEY / GOH / GUM / CHC /<br>COM / ABZ / JAG / OBR / MOS / ROR<br>Fixture Material: Aluminum Die Cast                                                                                                                                                                                                                                                                                                                                                                                                                                                                                                                                                                                                                                                                                                                                                                                                                                                                                                                                                                                                                                                                                                                                                                                                                                                                                                                                                                                       | Subseries: Bioniq Round Adjustable         |    |
| Mounting Type: Recessed   Mounting Location: Ceiling   Subcategory: Downlight <b>PHYSICAL</b> Shape: Round   Diameter (mm): 139   Diameter (in): $5\frac{1}{2}$ Height (mm): 137   Height (in): $5\frac{3}{8}$ Ceiling Thickness (mm): $10 / 12.5 / 15$ Ceiling Thickness (in): $3/8$ or $1/2$ or $9/16$ Min. Recessing Depth (mm): $150$ Min. Recessing Depth (in): $5\frac{7}{8}$ Light Distribution: Adjustable / Downlight   Weight (kg): $0.849$ Weight (lbs): $1.87$ Fixture Finish: SSR / BKV / CWI / CRY / HAB / UFT / ITA / RUA / FTG / MYG / LOD / PUS / FRO / FUP / KIA / POP / BLS / SPG / MEY / GOH / GUM / CHC / COM / ABZ / JAG / OBR / MOS / ROR   Fixture Material: Aluminum Die Cast                                                                                                                                                                                                                                                                                                                                                                                                                                                                                                                                                                                                                                                                                                                                                                                                                                                                                                                                                                                                                                                                                                                                                                                                                                                                                                                                                                                                                                                                                                                                          | Brand: Prolicht                            |    |
| Mounting Location: Ceiling   Subcategory: Downlight   PHYSICAL   Shape: Round   Diameter (mm): 139   Diameter (in): $5\frac{1}{2}$ Height (mm): 137   Height (in): $5\frac{3}{6}$ Ceiling Thickness (mm): $10 / 12.5 / 15$ Ceiling Thickness (in): $3/8$ or $1/2$ or $9/16$ Min. Recessing Depth (mm): $150$ Min. Recessing Depth (in): $5\frac{7}{6}$ Light Distribution: Adjustable / Downlight   Weight (kg): $0.849$ Weight (lbs): $1.87$ Fixture Finish: SSR / BKV / CWI / CRY / HAB / UFT / ITA / RUA / FTG / MYG / LOD / PUS / FRO / FUP / KIA / POP / BLS / SPG / MEY / GOH / GUM / CHC / COM / ABZ / JAG / OBR / MOS / ROR   Fixture Material: Aluminum Die Cast                                                                                                                                                                                                                                                                                                                                                                                                                                                                                                                                                                                                                                                                                                                                                                                                                                                                                                                                                                                                                                                                                                                                                                                                                                                                                                                                                                                                                                                                                                                                                                       | Division: Architectural                    |    |
| Subcategory: Downlight   PHYSICAL   Shape: Round   Diameter (mm): 139   Diameter (in): $5\frac{1}{2}$ Height (mm): 137   Height (in): $5\frac{3}{8}$ Ceiling Thickness (mm): $10 / 12.5 / 15$ Ceiling Thickness (in): $3/8$ or $1/2$ or $9/16$ Min. Recessing Depth (mm): $150$ Min. Recessing Depth (in): $5\frac{7}{8}$ Light Distribution: Adjustable / Downlight   Weight (kg): $0.849$ Weight (lbs): $1.87$ Fixture Finish: SSR / BKV / CWI / CRY / HAB / UFT / ITA / RUA / FTG / MYG / LOD / PUS / FRO / FUP / KIA / POP / BLS / SPG / MEY / GOH / GUM / CHC / COM / ABZ / JAG / OBR / MOS / ROR   Fixture Material: Aluminum Die Cast                                                                                                                                                                                                                                                                                                                                                                                                                                                                                                                                                                                                                                                                                                                                                                                                                                                                                                                                                                                                                                                                                                                                                                                                                                                                                                                                                                                                                                                                                                                                                                                                    | Mounting Type: Recessed                    |    |
| PHYSICAL   Shape: Round   Diameter (mm): 139   Diameter (in): $5\frac{1}{2}$ Height (mm): 137   Height (in): $5\frac{3}{6}$ Ceiling Thickness (mm): $10 / 12.5 / 15$ Ceiling Thickness (mm): $10 / 12.5 / 15$ Ceiling Thickness (in): $3/8$ or $1/2$ or $9/16$ Min. Recessing Depth (in): $5\frac{7}{6}$ Light Distribution: Adjustable / Downlight   Weight (kg): $0.849$ Weight (lbs): $1.87$ Fixture Finish: SSR / BKV / CWI / CRY / HAB / UFT / ITA / RUA / FTG / MYG / LOD / PUS / FRO / FUP / KIA / POP / BLS / SPG / MEY / GOH / GUM / CHC / COM / ABZ / JAG / OBR / MOS / ROR   Fixture Material: Aluminum Die Cast                                                                                                                                                                                                                                                                                                                                                                                                                                                                                                                                                                                                                                                                                                                                                                                                                                                                                                                                                                                                                                                                                                                                                                                                                                                                                                                                                                                                                                                                                                                                                                                                                     | Mounting Location: Ceiling                 |    |
| Shape: Round<br>Diameter (mm): 139<br>Diameter (in): $5\frac{1}{2}$<br>Height (mm): 137<br>Height (in): $5\frac{3}{8}$<br>Ceiling Thickness (mm): 10 / 12.5 / 15<br>Ceiling Thickness (mm | Subcategory: Downlight                     |    |
| Diameter (mm): 139<br>Diameter (in): $5\frac{1}{2}$<br>Height (mm): 137<br>Height (in): $5\frac{3}{6}$<br>Ceiling Thickness (mm): 10 / 12.5 / 15<br>Ceiling Thickness (mm): 10 / 12.5 / 15<br>Ceiling Thickness (in): $3/8$ or $1/2$ or $9/16$<br>Min. Recessing Depth (mm): 150<br>Min. Recessing Depth (in): $5\frac{7}{8}$<br>Light Distribution: Adjustable / Downlight<br>Weight (kg): 0.849<br>Weight (kg): 0.849<br>Weight (lbs): 1.87<br>Fixture Finish: SSR / BKV / CWI / CRY / HAB / UFT / ITA / RUA / FTG / MYG /<br>LOD / PUS / FRO / FUP / KIA / POP / BLS / SPG / MEY / GOH / GUM / CHC /<br>COM / ABZ / JAG / OBR / MOS / ROR<br>Fixture Material: Aluminum Die Cast                                                                                                                                                                                                                                                                                                                                                                                                                                                                                                                                                                                                                                                                                                                                                                                                                                                                                                                                                                                                                                                                                                                                                                                                                                                                                                                                                                                                                                                                                                                                                             | PHYSICAL                                   |    |
| Diameter (in): 5 $\frac{1}{2}$<br>Height (mm): 137<br>Height (in): 5 $\frac{3}{6}$<br>Ceiling Thickness (mm): 10 / 12.5 / 15<br>Ceiling Thickness (in): 3/8 or 1/2 or 9/16<br>Min. Recessing Depth (mm): 150<br>Min. Recessing Depth (in): 5 $\frac{7}{6}$<br>Light Distribution: Adjustable / Downlight<br>Weight (kg): 0.849<br>Weight (kg): 0.849<br>Weight (lbs): 1.87<br>Fixture Finish: SSR / BKV / CWI / CRY / HAB / UFT / ITA / RUA / FTG / MYG /<br>LOD / PUS / FRO / FUP / KIA / POP / BLS / SPG / MEY / GOH / GUM / CHC /<br>COM / ABZ / JAG / OBR / MOS / ROR<br>Fixture Material: Aluminum Die Cast                                                                                                                                                                                                                                                                                                                                                                                                                                                                                                                                                                                                                                                                                                                                                                                                                                                                                                                                                                                                                                                                                                                                                                                                                                                                                                                                                                                                                                                                                                                                                                                                                                | Shape: Round                               |    |
| Height (mm): 137<br>Height (in): $5\frac{3}{6}$<br>Ceiling Thickness (mm): 10 / 12.5 / 15<br>Ceiling Thickness (in): 3/8 or 1/2 or 9/16<br>Min. Recessing Depth (mm): 150<br>Min. Recessing Depth (in): $5\frac{7}{6}$<br>Light Distribution: Adjustable / Downlight<br>Weight (kg): 0.849<br>Weight (kg): 0.849<br>Weight (lbs): 1.87<br>Fixture Finish: SSR / BKV / CWI / CRY / HAB / UFT / ITA / RUA / FTG / MYG /<br>LOD / PUS / FRO / FUP / KIA / POP / BLS / SPG / MEY / GOH / GUM / CHC /<br>COM / ABZ / JAG / OBR / MOS / ROR<br>Fixture Material: Aluminum Die Cast                                                                                                                                                                                                                                                                                                                                                                                                                                                                                                                                                                                                                                                                                                                                                                                                                                                                                                                                                                                                                                                                                                                                                                                                                                                                                                                                                                                                                                                                                                                                                                                                                                                                    | Diameter (mm): 139                         |    |
| Height (in): $5\frac{3}{8}$<br>Ceiling Thickness (mm): 10 / 12.5 / 15<br>Ceiling Thickness (in): 3/8 or 1/2 or 9/16<br>Min. Recessing Depth (mm): 150<br>Min. Recessing Depth (in): $5\frac{7}{8}$<br>Light Distribution: Adjustable / Downlight<br>Weight (kg): 0.849<br>Weight (kg): 0.849<br>Weight (lbs): 1.87<br>Fixture Finish: SSR / BKV / CWI / CRY / HAB / UFT / ITA / RUA / FTG / MYG /<br>LOD / PUS / FRO / FUP / KIA / POP / BLS / SPG / MEY / GOH / GUM / CHC /<br>COM / ABZ / JAG / OBR / MOS / ROR<br>Fixture Material: Aluminum Die Cast                                                                                                                                                                                                                                                                                                                                                                                                                                                                                                                                                                                                                                                                                                                                                                                                                                                                                                                                                                                                                                                                                                                                                                                                                                                                                                                                                                                                                                                                                                                                                                                                                                                                                        | Diameter (in): $5\frac{1}{2}$              |    |
| Ceiling Thickness (mm): 10 / 12.5 / 15<br>Ceiling Thickness (in): 3/8 or 1/2 or 9/16<br>Min. Recessing Depth (mm): 150<br>Min. Recessing Depth (in): 5 $\frac{7}{8}$<br>Light Distribution: Adjustable / Downlight<br>Weight (kg): 0.849<br>Weight (lbs): 1.87<br>Fixture Finish: SSR / BKV / CWI / CRY / HAB / UFT / ITA / RUA / FTG / MYG /<br>LOD / PUS / FRO / FUP / KIA / POP / BLS / SPG / MEY / GOH / GUM / CHC /<br>COM / ABZ / JAG / OBR / MOS / ROR<br>Fixture Material: Aluminum Die Cast                                                                                                                                                                                                                                                                                                                                                                                                                                                                                                                                                                                                                                                                                                                                                                                                                                                                                                                                                                                                                                                                                                                                                                                                                                                                                                                                                                                                                                                                                                                                                                                                                                                                                                                                            | Height (mm): 137                           |    |
| Ceiling Thickness (in): 3/8 or 1/2 or 9/16<br>Min. Recessing Depth (mm): 150<br>Min. Recessing Depth (in): 5 $\frac{7}{4}$<br>Light Distribution: Adjustable / Downlight<br>Weight (kg): 0.849<br>Weight (lbs): 1.87<br>Fixture Finish: SSR / BKV / CWI / CRY / HAB / UFT / ITA / RUA / FTG / MYG /<br>LOD / PUS / FRO / FUP / KIA / POP / BLS / SPG / MEY / GOH / GUM / CHC /<br>COM / ABZ / JAG / OBR / MOS / ROR<br>Fixture Material: Aluminum Die Cast                                                                                                                                                                                                                                                                                                                                                                                                                                                                                                                                                                                                                                                                                                                                                                                                                                                                                                                                                                                                                                                                                                                                                                                                                                                                                                                                                                                                                                                                                                                                                                                                                                                                                                                                                                                      | Height (in): 5 <sup>3</sup> / <sub>8</sub> |    |
| Min. Recessing Depth (mm): 150<br>Min. Recessing Depth (in): 5 <sup>7</sup> / <sub>8</sub><br>Light Distribution: Adjustable / Downlight<br>Weight (kg): 0.849<br>Weight (lbs): 1.87<br>Fixture Finish: SSR / BKV / CWI / CRY / HAB / UFT / ITA / RUA / FTG / MYG /<br>LOD / PUS / FRO / FUP / KIA / POP / BLS / SPG / MEY / GOH / GUM / CHC /<br>COM / ABZ / JAG / OBR / MOS / ROR<br>Fixture Material: Aluminum Die Cast                                                                                                                                                                                                                                                                                                                                                                                                                                                                                                                                                                                                                                                                                                                                                                                                                                                                                                                                                                                                                                                                                                                                                                                                                                                                                                                                                                                                                                                                                                                                                                                                                                                                                                                                                                                                                      | Ceiling Thickness (mm): 10 / 12.5 / 15     |    |
| Min. Recessing Depth (in): 5 <sup>7</sup> / <sub>8</sub><br>Light Distribution: Adjustable / Downlight<br>Weight (kg): 0.849<br>Weight (lbs): 1.87<br>Fixture Finish: SSR / BKV / CWI / CRY / HAB / UFT / ITA / RUA / FTG / MYG /<br>LOD / PUS / FRO / FUP / KIA / POP / BLS / SPG / MEY / GOH / GUM / CHC /<br>COM / ABZ / JAG / OBR / MOS / ROR<br>Fixture Material: Aluminum Die Cast                                                                                                                                                                                                                                                                                                                                                                                                                                                                                                                                                                                                                                                                                                                                                                                                                                                                                                                                                                                                                                                                                                                                                                                                                                                                                                                                                                                                                                                                                                                                                                                                                                                                                                                                                                                                                                                        | Ceiling Thickness (in): 3/8 or 1/2 or 9/16 |    |
| Light Distribution: Adjustable / Downlight<br>Weight (kg): 0.849<br>Weight (lbs): 1.87<br>Fixture Finish: SSR / BKV / CWI / CRY / HAB / UFT / ITA / RUA / FTG / MYG /<br>LOD / PUS / FRO / FUP / KIA / POP / BLS / SPG / MEY / GOH / GUM / CHC /<br>COM / ABZ / JAG / OBR / MOS / ROR<br>Fixture Material: Aluminum Die Cast                                                                                                                                                                                                                                                                                                                                                                                                                                                                                                                                                                                                                                                                                                                                                                                                                                                                                                                                                                                                                                                                                                                                                                                                                                                                                                                                                                                                                                                                                                                                                                                                                                                                                                                                                                                                                                                                                                                    | Min. Recessing Depth (mm): 150             |    |
| Weight (kg): 0.849<br>Weight (lbs): 1.87<br>Fixture Finish: SSR / BKV / CWI / CRY / HAB / UFT / ITA / RUA / FTG / MYG /<br>LOD / PUS / FRO / FUP / KIA / POP / BLS / SPG / MEY / GOH / GUM / CHC /<br>COM / ABZ / JAG / OBR / MOS / ROR<br>Fixture Material: Aluminum Die Cast                                                                                                                                                                                                                                                                                                                                                                                                                                                                                                                                                                                                                                                                                                                                                                                                                                                                                                                                                                                                                                                                                                                                                                                                                                                                                                                                                                                                                                                                                                                                                                                                                                                                                                                                                                                                                                                                                                                                                                  | Min. Recessing Depth (in): $5\frac{1}{8}$  |    |
| Weight (lbs): 1.87<br>Fixture Finish: SSR / BKV / CWI / CRY / HAB / UFT / ITA / RUA / FTG / MYG /<br>LOD / PUS / FRO / FUP / KIA / POP / BLS / SPG / MEY / GOH / GUM / CHC /<br>COM / ABZ / JAG / OBR / MOS / ROR<br>Fixture Material: Aluminum Die Cast                                                                                                                                                                                                                                                                                                                                                                                                                                                                                                                                                                                                                                                                                                                                                                                                                                                                                                                                                                                                                                                                                                                                                                                                                                                                                                                                                                                                                                                                                                                                                                                                                                                                                                                                                                                                                                                                                                                                                                                        | Light Distribution: Adjustable / Downlight |    |
| Fixture Finish: SSR / BKV / CWI / CRY / HAB / UFT / ITA / RUA / FTG / MYG /<br>LOD / PUS / FRO / FUP / KIA / POP / BLS / SPG / MEY / GOH / GUM / CHC /<br>COM / ABZ / JAG / OBR / MOS / ROR<br>Fixture Material: Aluminum Die Cast                                                                                                                                                                                                                                                                                                                                                                                                                                                                                                                                                                                                                                                                                                                                                                                                                                                                                                                                                                                                                                                                                                                                                                                                                                                                                                                                                                                                                                                                                                                                                                                                                                                                                                                                                                                                                                                                                                                                                                                                              | Weight (kg): 0.849                         |    |
| LOD / PUS / FRO / FUP / KIA / POP / BLS / SPG / MEY / GOH / GUM / CHC /<br>COM / ABZ / JAG / OBR / MOS / ROR<br>Fixture Material: Aluminum Die Cast                                                                                                                                                                                                                                                                                                                                                                                                                                                                                                                                                                                                                                                                                                                                                                                                                                                                                                                                                                                                                                                                                                                                                                                                                                                                                                                                                                                                                                                                                                                                                                                                                                                                                                                                                                                                                                                                                                                                                                                                                                                                                             | Weight (lbs): 1.87                         |    |
| COM / ABZ / JAG / OBR / MOS / ROR<br>Fixture Material: Aluminum Die Cast                                                                                                                                                                                                                                                                                                                                                                                                                                                                                                                                                                                                                                                                                                                                                                                                                                                                                                                                                                                                                                                                                                                                                                                                                                                                                                                                                                                                                                                                                                                                                                                                                                                                                                                                                                                                                                                                                                                                                                                                                                                                                                                                                                        |                                            |    |
| Fixture Material: Aluminum Die Cast                                                                                                                                                                                                                                                                                                                                                                                                                                                                                                                                                                                                                                                                                                                                                                                                                                                                                                                                                                                                                                                                                                                                                                                                                                                                                                                                                                                                                                                                                                                                                                                                                                                                                                                                                                                                                                                                                                                                                                                                                                                                                                                                                                                                             |                                            | :/ |
|                                                                                                                                                                                                                                                                                                                                                                                                                                                                                                                                                                                                                                                                                                                                                                                                                                                                                                                                                                                                                                                                                                                                                                                                                                                                                                                                                                                                                                                                                                                                                                                                                                                                                                                                                                                                                                                                                                                                                                                                                                                                                                                                                                                                                                                 |                                            |    |
| Cut-out Measurements: 130mm / 5 1/8"                                                                                                                                                                                                                                                                                                                                                                                                                                                                                                                                                                                                                                                                                                                                                                                                                                                                                                                                                                                                                                                                                                                                                                                                                                                                                                                                                                                                                                                                                                                                                                                                                                                                                                                                                                                                                                                                                                                                                                                                                                                                                                                                                                                                            |                                            |    |
|                                                                                                                                                                                                                                                                                                                                                                                                                                                                                                                                                                                                                                                                                                                                                                                                                                                                                                                                                                                                                                                                                                                                                                                                                                                                                                                                                                                                                                                                                                                                                                                                                                                                                                                                                                                                                                                                                                                                                                                                                                                                                                                                                                                                                                                 | Cut-out Measurements: 130mm / 5 1/8"       |    |
|                                                                                                                                                                                                                                                                                                                                                                                                                                                                                                                                                                                                                                                                                                                                                                                                                                                                                                                                                                                                                                                                                                                                                                                                                                                                                                                                                                                                                                                                                                                                                                                                                                                                                                                                                                                                                                                                                                                                                                                                                                                                                                                                                                                                                                                 |                                            |    |