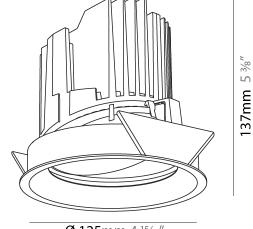

#### GENERAL s• Bid rio

| Subseries: Bioniq Round Adjustable<br>Brand: Prolicht<br>Division: Architectural<br>Mounting Type: Recessed<br>Mounting Location: Ceiling<br>Subcategory: Downlight<br><b>PHYSICAL</b><br>Shape: Round<br>Diameter (mm): 139<br>Diameter (in): $5\frac{1}{2}$<br>Height (mm): 137<br>Height (in): $5\frac{3}{8}$<br>Ceiling Thickness (mm): 10 / 12.5 / 15<br>Ceiling Thickness (mm): 10 / 12.5 / 15<br>Ceiling Thickness (in): 3/8 or 1/2 or 9/16<br>Min. Recessing Depth (in): $5\frac{7}{8}$<br>Light Distribution: Adjustable / Downlight<br>Weight (kg): 0.849<br>Weight (kg): 0.849<br>Weight (los): 1.87<br>Fixture Finish: SSR / BKV / CWI / CRY / HAB / UFT / ITA / RUA / FTG / MYG /<br>LOD / PUS / FRO / FUP / KIA / POP / BLS / SPG / MEY / GOH / GUM / CHC /<br>COM / ABZ / JAG / OBR / MOS / ROR<br>Fixture Material: Aluminum Die Cast<br>Cut-out Measurements: 130mm / 5 1/8"                                                                                                                                                                                                                                                                                                                                                                                                                                                                                                                                                                                                                                                                                                                                                                                                                                                                                                                                                                                                                                                                                                                                                                                                                                                                                                                                                   | Series: Bioniq                             |    |
|-------------------------------------------------------------------------------------------------------------------------------------------------------------------------------------------------------------------------------------------------------------------------------------------------------------------------------------------------------------------------------------------------------------------------------------------------------------------------------------------------------------------------------------------------------------------------------------------------------------------------------------------------------------------------------------------------------------------------------------------------------------------------------------------------------------------------------------------------------------------------------------------------------------------------------------------------------------------------------------------------------------------------------------------------------------------------------------------------------------------------------------------------------------------------------------------------------------------------------------------------------------------------------------------------------------------------------------------------------------------------------------------------------------------------------------------------------------------------------------------------------------------------------------------------------------------------------------------------------------------------------------------------------------------------------------------------------------------------------------------------------------------------------------------------------------------------------------------------------------------------------------------------------------------------------------------------------------------------------------------------------------------------------------------------------------------------------------------------------------------------------------------------------------------------------------------------------------------------------------------------|--------------------------------------------|----|
| Division: Architectural<br>Division: Architectural<br>Mounting Type: Recessed<br>Mounting Location: Ceiling<br>Subcategory: Downlight<br><b>PHYSICAL</b><br>Shape: Round<br>Diameter (mm): 139<br>Diameter (in): $5\frac{1}{2}$<br>Height (mm): 137<br>Height (in): $5\frac{3}{8}$<br>Ceiling Thickness (mm): 10 / 12.5 / 15<br>Ceiling Thickness (mm): 10 / 12.5 / 15<br>Ceiling Thickness (in): 3/8 or 1/2 or 9/16<br>Min. Recessing Depth (mm): 150<br>Min. Recessing Depth (in): $5\frac{7}{8}$<br>Light Distribution: Adjustable / Downlight<br>Weight (kg): 0.849<br>Weight (kg): 0.849<br>Weight (lbs): 1.87<br>Fixture Finish: SSR / BKV / CWI / CRY / HAB / UFT / ITA / RUA / FTG / MYG /<br>LOD / PUS / FRO / FUP / KIA / POP / BLS / SPG / MEY / GOH / GUM / CHC /<br>COM / ABZ / JAG / OBR / MOS / ROR<br>Fixture Material: Aluminum Die Cast                                                                                                                                                                                                                                                                                                                                                                                                                                                                                                                                                                                                                                                                                                                                                                                                                                                                                                                                                                                                                                                                                                                                                                                                                                                                                                                                                                                       | Subseries: Bioniq Round Adjustable         |    |
| Mounting Type: Recessed   Mounting Location: Ceiling   Subcategory: Downlight <b>PHYSICAL</b> Shape: Round   Diameter (mm): 139   Diameter (in): $5\frac{1}{2}$ Height (mm): 137   Height (in): $5\frac{3}{8}$ Ceiling Thickness (mm): $10 / 12.5 / 15$ Ceiling Thickness (in): $3/8$ or $1/2$ or $9/16$ Min. Recessing Depth (mm): $150$ Min. Recessing Depth (in): $5\frac{7}{8}$ Light Distribution: Adjustable / Downlight   Weight (kg): $0.849$ Weight (lbs): $1.87$ Fixture Finish: SSR / BKV / CWI / CRY / HAB / UFT / ITA / RUA / FTG / MYG / LOD / PUS / FRO / FUP / KIA / POP / BLS / SPG / MEY / GOH / GUM / CHC / COM / ABZ / JAG / OBR / MOS / ROR   Fixture Material: Aluminum Die Cast                                                                                                                                                                                                                                                                                                                                                                                                                                                                                                                                                                                                                                                                                                                                                                                                                                                                                                                                                                                                                                                                                                                                                                                                                                                                                                                                                                                                                                                                                                                                          | Brand: Prolicht                            |    |
| Mounting Location: Ceiling   Subcategory: Downlight   PHYSICAL   Shape: Round   Diameter (mm): 139   Diameter (in): $5\frac{1}{2}$ Height (mm): 137   Height (in): $5\frac{3}{6}$ Ceiling Thickness (mm): $10 / 12.5 / 15$ Ceiling Thickness (in): $3/8$ or $1/2$ or $9/16$ Min. Recessing Depth (mm): $150$ Min. Recessing Depth (in): $5\frac{7}{6}$ Light Distribution: Adjustable / Downlight   Weight (kg): $0.849$ Weight (lbs): $1.87$ Fixture Finish: SSR / BKV / CWI / CRY / HAB / UFT / ITA / RUA / FTG / MYG / LOD / PUS / FRO / FUP / KIA / POP / BLS / SPG / MEY / GOH / GUM / CHC / COM / ABZ / JAG / OBR / MOS / ROR   Fixture Material: Aluminum Die Cast                                                                                                                                                                                                                                                                                                                                                                                                                                                                                                                                                                                                                                                                                                                                                                                                                                                                                                                                                                                                                                                                                                                                                                                                                                                                                                                                                                                                                                                                                                                                                                       | Division: Architectural                    |    |
| Subcategory: Downlight   PHYSICAL   Shape: Round   Diameter (mm): 139   Diameter (in): $5\frac{1}{2}$ Height (mm): 137   Height (in): $5\frac{3}{8}$ Ceiling Thickness (mm): $10 / 12.5 / 15$ Ceiling Thickness (in): $3/8$ or $1/2$ or $9/16$ Min. Recessing Depth (mm): $150$ Min. Recessing Depth (in): $5\frac{7}{8}$ Light Distribution: Adjustable / Downlight   Weight (kg): $0.849$ Weight (lbs): $1.87$ Fixture Finish: SSR / BKV / CWI / CRY / HAB / UFT / ITA / RUA / FTG / MYG / LOD / PUS / FRO / FUP / KIA / POP / BLS / SPG / MEY / GOH / GUM / CHC / COM / ABZ / JAG / OBR / MOS / ROR   Fixture Material: Aluminum Die Cast                                                                                                                                                                                                                                                                                                                                                                                                                                                                                                                                                                                                                                                                                                                                                                                                                                                                                                                                                                                                                                                                                                                                                                                                                                                                                                                                                                                                                                                                                                                                                                                                    | Mounting Type: Recessed                    |    |
| PHYSICAL   Shape: Round   Diameter (mm): 139   Diameter (in): $5\frac{1}{2}$ Height (mm): 137   Height (in): $5\frac{3}{6}$ Ceiling Thickness (mm): $10 / 12.5 / 15$ Ceiling Thickness (mm): $10 / 12.5 / 15$ Ceiling Thickness (in): $3/8$ or $1/2$ or $9/16$ Min. Recessing Depth (in): $5\frac{7}{6}$ Light Distribution: Adjustable / Downlight   Weight (kg): $0.849$ Weight (lbs): $1.87$ Fixture Finish: SSR / BKV / CWI / CRY / HAB / UFT / ITA / RUA / FTG / MYG / LOD / PUS / FRO / FUP / KIA / POP / BLS / SPG / MEY / GOH / GUM / CHC / COM / ABZ / JAG / OBR / MOS / ROR   Fixture Material: Aluminum Die Cast                                                                                                                                                                                                                                                                                                                                                                                                                                                                                                                                                                                                                                                                                                                                                                                                                                                                                                                                                                                                                                                                                                                                                                                                                                                                                                                                                                                                                                                                                                                                                                                                                     | Mounting Location: Ceiling                 |    |
| Shape: Round<br>Diameter (mm): 139<br>Diameter (in): $5\frac{1}{2}$<br>Height (mm): 137<br>Height (in): $5\frac{3}{8}$<br>Ceiling Thickness (mm): 10 / 12.5 / 15<br>Ceiling Thickness (mm | Subcategory: Downlight                     |    |
| Diameter (mm): 139<br>Diameter (in): $5\frac{1}{2}$<br>Height (mm): 137<br>Height (in): $5\frac{3}{6}$<br>Ceiling Thickness (mm): 10 / 12.5 / 15<br>Ceiling Thickness (mm): 10 / 12.5 / 15<br>Ceiling Thickness (in): $3/8$ or $1/2$ or $9/16$<br>Min. Recessing Depth (mm): 150<br>Min. Recessing Depth (in): $5\frac{7}{8}$<br>Light Distribution: Adjustable / Downlight<br>Weight (kg): 0.849<br>Weight (kg): 0.849<br>Weight (lbs): 1.87<br>Fixture Finish: SSR / BKV / CWI / CRY / HAB / UFT / ITA / RUA / FTG / MYG /<br>LOD / PUS / FRO / FUP / KIA / POP / BLS / SPG / MEY / GOH / GUM / CHC /<br>COM / ABZ / JAG / OBR / MOS / ROR<br>Fixture Material: Aluminum Die Cast                                                                                                                                                                                                                                                                                                                                                                                                                                                                                                                                                                                                                                                                                                                                                                                                                                                                                                                                                                                                                                                                                                                                                                                                                                                                                                                                                                                                                                                                                                                                                             | PHYSICAL                                   |    |
| Diameter (in): 5 $\frac{1}{2}$<br>Height (mm): 137<br>Height (in): 5 $\frac{3}{6}$<br>Ceiling Thickness (mm): 10 / 12.5 / 15<br>Ceiling Thickness (in): 3/8 or 1/2 or 9/16<br>Min. Recessing Depth (mm): 150<br>Min. Recessing Depth (in): 5 $\frac{7}{6}$<br>Light Distribution: Adjustable / Downlight<br>Weight (kg): 0.849<br>Weight (kg): 0.849<br>Weight (lbs): 1.87<br>Fixture Finish: SSR / BKV / CWI / CRY / HAB / UFT / ITA / RUA / FTG / MYG /<br>LOD / PUS / FRO / FUP / KIA / POP / BLS / SPG / MEY / GOH / GUM / CHC /<br>COM / ABZ / JAG / OBR / MOS / ROR<br>Fixture Material: Aluminum Die Cast                                                                                                                                                                                                                                                                                                                                                                                                                                                                                                                                                                                                                                                                                                                                                                                                                                                                                                                                                                                                                                                                                                                                                                                                                                                                                                                                                                                                                                                                                                                                                                                                                                | Shape: Round                               |    |
| Height (mm): 137<br>Height (in): $5\frac{3}{6}$<br>Ceiling Thickness (mm): 10 / 12.5 / 15<br>Ceiling Thickness (in): 3/8 or 1/2 or 9/16<br>Min. Recessing Depth (mm): 150<br>Min. Recessing Depth (in): $5\frac{7}{6}$<br>Light Distribution: Adjustable / Downlight<br>Weight (kg): 0.849<br>Weight (kg): 0.849<br>Weight (lbs): 1.87<br>Fixture Finish: SSR / BKV / CWI / CRY / HAB / UFT / ITA / RUA / FTG / MYG /<br>LOD / PUS / FRO / FUP / KIA / POP / BLS / SPG / MEY / GOH / GUM / CHC /<br>COM / ABZ / JAG / OBR / MOS / ROR<br>Fixture Material: Aluminum Die Cast                                                                                                                                                                                                                                                                                                                                                                                                                                                                                                                                                                                                                                                                                                                                                                                                                                                                                                                                                                                                                                                                                                                                                                                                                                                                                                                                                                                                                                                                                                                                                                                                                                                                    | Diameter (mm): 139                         |    |
| Height (in): $5\frac{3}{8}$<br>Ceiling Thickness (mm): 10 / 12.5 / 15<br>Ceiling Thickness (in): 3/8 or 1/2 or 9/16<br>Min. Recessing Depth (mm): 150<br>Min. Recessing Depth (in): $5\frac{7}{8}$<br>Light Distribution: Adjustable / Downlight<br>Weight (kg): 0.849<br>Weight (kg): 0.849<br>Weight (lbs): 1.87<br>Fixture Finish: SSR / BKV / CWI / CRY / HAB / UFT / ITA / RUA / FTG / MYG /<br>LOD / PUS / FRO / FUP / KIA / POP / BLS / SPG / MEY / GOH / GUM / CHC /<br>COM / ABZ / JAG / OBR / MOS / ROR<br>Fixture Material: Aluminum Die Cast                                                                                                                                                                                                                                                                                                                                                                                                                                                                                                                                                                                                                                                                                                                                                                                                                                                                                                                                                                                                                                                                                                                                                                                                                                                                                                                                                                                                                                                                                                                                                                                                                                                                                        | Diameter (in): $5\frac{1}{2}$              |    |
| Ceiling Thickness (mm): 10 / 12.5 / 15<br>Ceiling Thickness (in): 3/8 or 1/2 or 9/16<br>Min. Recessing Depth (mm): 150<br>Min. Recessing Depth (in): 5 $\frac{7}{8}$<br>Light Distribution: Adjustable / Downlight<br>Weight (kg): 0.849<br>Weight (lbs): 1.87<br>Fixture Finish: SSR / BKV / CWI / CRY / HAB / UFT / ITA / RUA / FTG / MYG /<br>LOD / PUS / FRO / FUP / KIA / POP / BLS / SPG / MEY / GOH / GUM / CHC /<br>COM / ABZ / JAG / OBR / MOS / ROR<br>Fixture Material: Aluminum Die Cast                                                                                                                                                                                                                                                                                                                                                                                                                                                                                                                                                                                                                                                                                                                                                                                                                                                                                                                                                                                                                                                                                                                                                                                                                                                                                                                                                                                                                                                                                                                                                                                                                                                                                                                                            | Height (mm): 137                           |    |
| Ceiling Thickness (in): 3/8 or 1/2 or 9/16<br>Min. Recessing Depth (mm): 150<br>Min. Recessing Depth (in): 5 $\frac{7}{4}$<br>Light Distribution: Adjustable / Downlight<br>Weight (kg): 0.849<br>Weight (lbs): 1.87<br>Fixture Finish: SSR / BKV / CWI / CRY / HAB / UFT / ITA / RUA / FTG / MYG /<br>LOD / PUS / FRO / FUP / KIA / POP / BLS / SPG / MEY / GOH / GUM / CHC /<br>COM / ABZ / JAG / OBR / MOS / ROR<br>Fixture Material: Aluminum Die Cast                                                                                                                                                                                                                                                                                                                                                                                                                                                                                                                                                                                                                                                                                                                                                                                                                                                                                                                                                                                                                                                                                                                                                                                                                                                                                                                                                                                                                                                                                                                                                                                                                                                                                                                                                                                      | Height (in): 5 <sup>3</sup> / <sub>8</sub> |    |
| Min. Recessing Depth (mm): 150<br>Min. Recessing Depth (in): 5 <sup>7</sup> / <sub>8</sub><br>Light Distribution: Adjustable / Downlight<br>Weight (kg): 0.849<br>Weight (lbs): 1.87<br>Fixture Finish: SSR / BKV / CWI / CRY / HAB / UFT / ITA / RUA / FTG / MYG /<br>LOD / PUS / FRO / FUP / KIA / POP / BLS / SPG / MEY / GOH / GUM / CHC /<br>COM / ABZ / JAG / OBR / MOS / ROR<br>Fixture Material: Aluminum Die Cast                                                                                                                                                                                                                                                                                                                                                                                                                                                                                                                                                                                                                                                                                                                                                                                                                                                                                                                                                                                                                                                                                                                                                                                                                                                                                                                                                                                                                                                                                                                                                                                                                                                                                                                                                                                                                      | Ceiling Thickness (mm): 10 / 12.5 / 15     |    |
| Min. Recessing Depth (in): 5 <sup>7</sup> / <sub>8</sub><br>Light Distribution: Adjustable / Downlight<br>Weight (kg): 0.849<br>Weight (lbs): 1.87<br>Fixture Finish: SSR / BKV / CWI / CRY / HAB / UFT / ITA / RUA / FTG / MYG /<br>LOD / PUS / FRO / FUP / KIA / POP / BLS / SPG / MEY / GOH / GUM / CHC /<br>COM / ABZ / JAG / OBR / MOS / ROR<br>Fixture Material: Aluminum Die Cast                                                                                                                                                                                                                                                                                                                                                                                                                                                                                                                                                                                                                                                                                                                                                                                                                                                                                                                                                                                                                                                                                                                                                                                                                                                                                                                                                                                                                                                                                                                                                                                                                                                                                                                                                                                                                                                        | Ceiling Thickness (in): 3/8 or 1/2 or 9/16 |    |
| Light Distribution: Adjustable / Downlight<br>Weight (kg): 0.849<br>Weight (lbs): 1.87<br>Fixture Finish: SSR / BKV / CWI / CRY / HAB / UFT / ITA / RUA / FTG / MYG /<br>LOD / PUS / FRO / FUP / KIA / POP / BLS / SPG / MEY / GOH / GUM / CHC /<br>COM / ABZ / JAG / OBR / MOS / ROR<br>Fixture Material: Aluminum Die Cast                                                                                                                                                                                                                                                                                                                                                                                                                                                                                                                                                                                                                                                                                                                                                                                                                                                                                                                                                                                                                                                                                                                                                                                                                                                                                                                                                                                                                                                                                                                                                                                                                                                                                                                                                                                                                                                                                                                    | Min. Recessing Depth (mm): 150             |    |
| Weight (kg): 0.849<br>Weight (lbs): 1.87<br>Fixture Finish: SSR / BKV / CWI / CRY / HAB / UFT / ITA / RUA / FTG / MYG /<br>LOD / PUS / FRO / FUP / KIA / POP / BLS / SPG / MEY / GOH / GUM / CHC /<br>COM / ABZ / JAG / OBR / MOS / ROR<br>Fixture Material: Aluminum Die Cast                                                                                                                                                                                                                                                                                                                                                                                                                                                                                                                                                                                                                                                                                                                                                                                                                                                                                                                                                                                                                                                                                                                                                                                                                                                                                                                                                                                                                                                                                                                                                                                                                                                                                                                                                                                                                                                                                                                                                                  | Min. Recessing Depth (in): $5\frac{1}{8}$  |    |
| Weight (lbs): 1.87<br>Fixture Finish: SSR / BKV / CWI / CRY / HAB / UFT / ITA / RUA / FTG / MYG /<br>LOD / PUS / FRO / FUP / KIA / POP / BLS / SPG / MEY / GOH / GUM / CHC /<br>COM / ABZ / JAG / OBR / MOS / ROR<br>Fixture Material: Aluminum Die Cast                                                                                                                                                                                                                                                                                                                                                                                                                                                                                                                                                                                                                                                                                                                                                                                                                                                                                                                                                                                                                                                                                                                                                                                                                                                                                                                                                                                                                                                                                                                                                                                                                                                                                                                                                                                                                                                                                                                                                                                        | Light Distribution: Adjustable / Downlight |    |
| Fixture Finish: SSR / BKV / CWI / CRY / HAB / UFT / ITA / RUA / FTG / MYG /<br>LOD / PUS / FRO / FUP / KIA / POP / BLS / SPG / MEY / GOH / GUM / CHC /<br>COM / ABZ / JAG / OBR / MOS / ROR<br>Fixture Material: Aluminum Die Cast                                                                                                                                                                                                                                                                                                                                                                                                                                                                                                                                                                                                                                                                                                                                                                                                                                                                                                                                                                                                                                                                                                                                                                                                                                                                                                                                                                                                                                                                                                                                                                                                                                                                                                                                                                                                                                                                                                                                                                                                              | Weight (kg): 0.849                         |    |
| LOD / PUS / FRO / FUP / KIA / POP / BLS / SPG / MEY / GOH / GUM / CHC /<br>COM / ABZ / JAG / OBR / MOS / ROR<br>Fixture Material: Aluminum Die Cast                                                                                                                                                                                                                                                                                                                                                                                                                                                                                                                                                                                                                                                                                                                                                                                                                                                                                                                                                                                                                                                                                                                                                                                                                                                                                                                                                                                                                                                                                                                                                                                                                                                                                                                                                                                                                                                                                                                                                                                                                                                                                             | Weight (lbs): 1.87                         |    |
| COM / ABZ / JAG / OBR / MOS / ROR<br>Fixture Material: Aluminum Die Cast                                                                                                                                                                                                                                                                                                                                                                                                                                                                                                                                                                                                                                                                                                                                                                                                                                                                                                                                                                                                                                                                                                                                                                                                                                                                                                                                                                                                                                                                                                                                                                                                                                                                                                                                                                                                                                                                                                                                                                                                                                                                                                                                                                        |                                            |    |
| Fixture Material: Aluminum Die Cast                                                                                                                                                                                                                                                                                                                                                                                                                                                                                                                                                                                                                                                                                                                                                                                                                                                                                                                                                                                                                                                                                                                                                                                                                                                                                                                                                                                                                                                                                                                                                                                                                                                                                                                                                                                                                                                                                                                                                                                                                                                                                                                                                                                                             |                                            | :/ |
|                                                                                                                                                                                                                                                                                                                                                                                                                                                                                                                                                                                                                                                                                                                                                                                                                                                                                                                                                                                                                                                                                                                                                                                                                                                                                                                                                                                                                                                                                                                                                                                                                                                                                                                                                                                                                                                                                                                                                                                                                                                                                                                                                                                                                                                 |                                            |    |
| Cut-out Measurements: 130mm / 5 1/8"                                                                                                                                                                                                                                                                                                                                                                                                                                                                                                                                                                                                                                                                                                                                                                                                                                                                                                                                                                                                                                                                                                                                                                                                                                                                                                                                                                                                                                                                                                                                                                                                                                                                                                                                                                                                                                                                                                                                                                                                                                                                                                                                                                                                            |                                            |    |
|                                                                                                                                                                                                                                                                                                                                                                                                                                                                                                                                                                                                                                                                                                                                                                                                                                                                                                                                                                                                                                                                                                                                                                                                                                                                                                                                                                                                                                                                                                                                                                                                                                                                                                                                                                                                                                                                                                                                                                                                                                                                                                                                                                                                                                                 | Cut-out Measurements: 130mm / 5 1/8"       |    |
|                                                                                                                                                                                                                                                                                                                                                                                                                                                                                                                                                                                                                                                                                                                                                                                                                                                                                                                                                                                                                                                                                                                                                                                                                                                                                                                                                                                                                                                                                                                                                                                                                                                                                                                                                                                                                                                                                                                                                                                                                                                                                                                                                                                                                                                 |                                            |    |

Ø 125mm 4 15/16" Ø 139mm 5 1/2"

Page 3/12

Zaneen Group Inc. © 2024, T 1800-388-3382, F 416-247-9319, www.zaneen.com

Available for International specifications by adding 'INT' at the end of the existing Model #. For assistance on 'custom' specifications, contact zteam@zaneen.com.