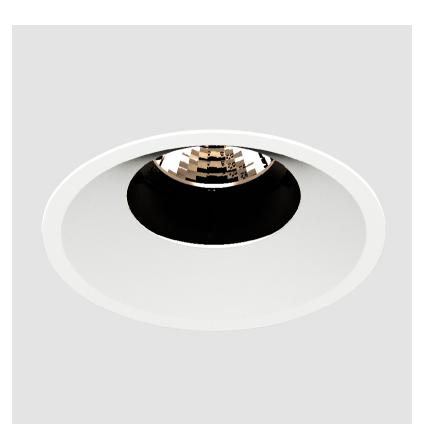

## **BIONIQ ROUND ADJUSTABLE RECESSED**

### GENERAL

| Series: Bioniq                                                                                                                                                                              |
|---------------------------------------------------------------------------------------------------------------------------------------------------------------------------------------------|
| Subseries: Bioniq Round Adjustable                                                                                                                                                          |
| Brand: Prolicht                                                                                                                                                                             |
| Division: Architectural                                                                                                                                                                     |
| Mounting Type: Recessed                                                                                                                                                                     |
| Mounting Location: Ceiling                                                                                                                                                                  |
| Subcategory: Downlight                                                                                                                                                                      |
| PHYSICAL                                                                                                                                                                                    |
| Shape: Round                                                                                                                                                                                |
| Diameter (mm): 107                                                                                                                                                                          |
| Diameter (in): 4 <sup>3</sup> / <sub>16</sub>                                                                                                                                               |
| Height (mm): 112                                                                                                                                                                            |
| Height (in): $4\frac{7}{16}$                                                                                                                                                                |
| Ceiling Thickness (mm): 10 / 12.5 / 15                                                                                                                                                      |
| Ceiling Thickness (in): 3/8 or 1/2 or 9/16                                                                                                                                                  |
| Min. Recessing Depth (mm): 130                                                                                                                                                              |
| Min. Recessing Depth (in): 5 $\frac{1}{8}$                                                                                                                                                  |
| Light Distribution: Adjustable / Downlight                                                                                                                                                  |
| Weight (kg): 0.484                                                                                                                                                                          |
| Weight (lbs): 1.07                                                                                                                                                                          |
| Fixture Finish: SSR / BKV / CWI / CRY / HAB / UFT / ITA / RUA / FTG / MYG /<br>LOD / PUS / FRO / FUP / KIA / POP / BLS / SPG / MEY / GOH / GUM / CHC /<br>COM / ABZ / JAG / OBR / MOS / ROR |
| Fixture Material: Aluminum Die Cast                                                                                                                                                         |
| Cut-out Measurements: 98mm / 3 7/8"                                                                                                                                                         |
| ELECTRICAL                                                                                                                                                                                  |
| Lamp Type: LED (Zhaga Standard)                                                                                                                                                             |