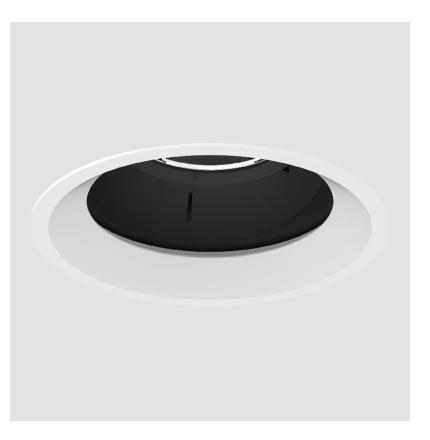

### GENERAL

| Series: Bioniq                                                                                                                                                                              |
|---------------------------------------------------------------------------------------------------------------------------------------------------------------------------------------------|
| Subseries: Bioniq Round Adjustable                                                                                                                                                          |
| Brand: Prolicht                                                                                                                                                                             |
| Division: Architectural                                                                                                                                                                     |
| Mounting Type: Recessed                                                                                                                                                                     |
| Mounting Location: Ceiling                                                                                                                                                                  |
| Subcategory: Downlight                                                                                                                                                                      |
| PHYSICAL                                                                                                                                                                                    |
| Shape: Round                                                                                                                                                                                |
| Diameter (mm): 107                                                                                                                                                                          |
| Diameter (in): 4 <sup>3</sup> / <sub>16</sub>                                                                                                                                               |
| Height (mm): 112                                                                                                                                                                            |
| Height (in): $4\frac{7}{16}$                                                                                                                                                                |
| Ceiling Thickness (mm): 10 / 12.5 / 15                                                                                                                                                      |
| Ceiling Thickness (in): 3/8 or 1/2 or 9/16                                                                                                                                                  |
| Min. Recessing Depth (mm): 130                                                                                                                                                              |
| Min. Recessing Depth (in): 5 $\frac{1}{8}$                                                                                                                                                  |
| Light Distribution: Adjustable / Downlight                                                                                                                                                  |
| Weight (kg): 0.484                                                                                                                                                                          |
| Weight (lbs): 1.07                                                                                                                                                                          |
| Fixture Finish: SSR / BKV / CWI / CRY / HAB / UFT / ITA / RUA / FTG / MYG /<br>LOD / PUS / FRO / FUP / KIA / POP / BLS / SPG / MEY / GOH / GUM / CHC /<br>COM / ABZ / JAG / OBR / MOS / ROR |
| Fixture Material: Aluminum Die Cast                                                                                                                                                         |
| Cut-out Measurements: 98mm / 3 7/8"                                                                                                                                                         |
| ELECTRICAL                                                                                                                                                                                  |
| Lamp Type: LED (Zhaga Standard)                                                                                                                                                             |

## OPTICAL

Reflector°: 14 / 18 / 42 Adjustability: Rotational 355°; Tilt 30°