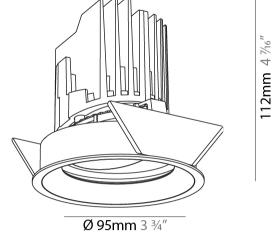

### GENERAL

| Series: Bioniq                                                                                                                                                                              |
|---------------------------------------------------------------------------------------------------------------------------------------------------------------------------------------------|
| Subseries: Bioniq Round Adjustable                                                                                                                                                          |
| Brand: Prolicht                                                                                                                                                                             |
| Division: Architectural                                                                                                                                                                     |
| Mounting Type: Recessed                                                                                                                                                                     |
| Mounting Location: Ceiling                                                                                                                                                                  |
| Subcategory: Downlight                                                                                                                                                                      |
| PHYSICAL                                                                                                                                                                                    |
| Shape: Round                                                                                                                                                                                |
| Diameter (mm): 107                                                                                                                                                                          |
| Diameter (in): 4 <sup>3</sup> / <sub>16</sub>                                                                                                                                               |
| Height (mm): 112                                                                                                                                                                            |
| Height (in): $4\frac{7}{16}$                                                                                                                                                                |
| Ceiling Thickness (mm): 10 / 12.5 / 15                                                                                                                                                      |
| Ceiling Thickness (in): 3/8 or 1/2 or 9/16                                                                                                                                                  |
| Min. Recessing Depth (mm): 130                                                                                                                                                              |
| Min. Recessing Depth (in): 5 $\frac{1}{8}$                                                                                                                                                  |
| Light Distribution: Adjustable / Downlight                                                                                                                                                  |
| Weight (kg): 0.484                                                                                                                                                                          |
| Weight (lbs): 1.07                                                                                                                                                                          |
| Fixture Finish: SSR / BKV / CWI / CRY / HAB / UFT / ITA / RUA / FTG / MYG /<br>LOD / PUS / FRO / FUP / KIA / POP / BLS / SPG / MEY / GOH / GUM / CHC /<br>COM / ABZ / JAG / OBR / MOS / ROR |
| Fixture Material: Aluminum Die Cast                                                                                                                                                         |
| Cut-out Measurements: 98mm / 3 7/8"                                                                                                                                                         |
| ELECTRICAL                                                                                                                                                                                  |
| Lamp Type: LED (Zhaga Standard)                                                                                                                                                             |

Ø 107mm 4 3/16"

Page 1/12

Zaneen Group Inc. © 2024, T 1800-388-3382, F 416-247-9319, www.zaneen.com

Available for International specifications by adding 'INT' at the end of the existing Model #. For assistance on 'custom' specifications, contact zteam@zaneen.com.