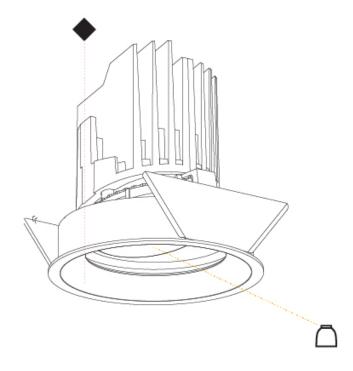

### GENERAL

| Series: Bioniq                                                                                                                                                                              |
|---------------------------------------------------------------------------------------------------------------------------------------------------------------------------------------------|
| Subseries: Bioniq Round Adjustable                                                                                                                                                          |
| Brand: Prolicht                                                                                                                                                                             |
| Division: Architectural                                                                                                                                                                     |
| Mounting Type: Recessed                                                                                                                                                                     |
| Mounting Location: Ceiling                                                                                                                                                                  |
| Subcategory: Downlight                                                                                                                                                                      |
| PHYSICAL                                                                                                                                                                                    |
| Shape: Round                                                                                                                                                                                |
| Diameter (mm): 107                                                                                                                                                                          |
| Diameter (in): 4 <sup>3</sup> / <sub>16</sub>                                                                                                                                               |
| Height (mm): 112                                                                                                                                                                            |
| Height (in): $4\frac{7}{16}$                                                                                                                                                                |
| Ceiling Thickness (mm): 10 / 12.5 / 15                                                                                                                                                      |
| Ceiling Thickness (in): 3/8 or 1/2 or 9/16                                                                                                                                                  |
| Min. Recessing Depth (mm): 130                                                                                                                                                              |
| Min. Recessing Depth (in): 5 $\frac{1}{8}$                                                                                                                                                  |
| Light Distribution: Adjustable / Downlight                                                                                                                                                  |
| Weight (kg): 0.484                                                                                                                                                                          |
| Weight (lbs): 1.07                                                                                                                                                                          |
| Fixture Finish: SSR / BKV / CWI / CRY / HAB / UFT / ITA / RUA / FTG / MYG /<br>LOD / PUS / FRO / FUP / KIA / POP / BLS / SPG / MEY / GOH / GUM / CHC /<br>COM / ABZ / JAG / OBR / MOS / ROR |
| Fixture Material: Aluminum Die Cast                                                                                                                                                         |
| Cut-out Measurements: 98mm / 3 7/8"                                                                                                                                                         |
| ELECTRICAL                                                                                                                                                                                  |
| Lamp Type: LED (Zhaga Standard)                                                                                                                                                             |

## OPTICAL

Reflector°: 14 / 18 / 42 Adjustability: Rotational 355°; Tilt 30°