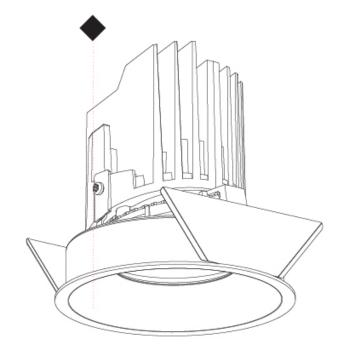

## **BIONIQ ROUND ADJUSTABLE RECESSED**

### A35239-

Finishes base number Color Reflector Temperature (Diamond) Options

1. To build a product code in our configurator select the specify button on the base model # product page

2. To build a manual product code on this datasheet choose from the options listed below in blue font and add the suffix to the base model #

### GENERAL

| Series: Bioniq                                                                                                                                                                              |
|---------------------------------------------------------------------------------------------------------------------------------------------------------------------------------------------|
| Subseries: Bioniq Round Adjustable                                                                                                                                                          |
| Brand: Prolicht                                                                                                                                                                             |
| Division: Architectural                                                                                                                                                                     |
| Mounting Type: Recessed                                                                                                                                                                     |
| Mounting Location: Ceiling                                                                                                                                                                  |
| Subcategory: Downlight                                                                                                                                                                      |
| PHYSICAL                                                                                                                                                                                    |
| Shape: Round                                                                                                                                                                                |
| Diameter (mm): 107                                                                                                                                                                          |
| Diameter (in): 4 <sup>3</sup> / <sub>16</sub>                                                                                                                                               |
| Height (mm): 112                                                                                                                                                                            |
| Height (in): $4\frac{7}{16}$                                                                                                                                                                |
| Ceiling Thickness (mm): 10 / 12.5 / 15                                                                                                                                                      |
| Ceiling Thickness (in): 3/8 or 1/2 or 9/16                                                                                                                                                  |
| Min. Recessing Depth (mm): 130                                                                                                                                                              |
| Min. Recessing Depth (in): 5 $\frac{1}{8}$                                                                                                                                                  |
| Light Distribution: Adjustable / Downlight                                                                                                                                                  |
| Weight (kg): 0.484                                                                                                                                                                          |
| Weight (lbs): 1.07                                                                                                                                                                          |
| Fixture Finish: SSR / BKV / CWI / CRY / HAB / UFT / ITA / RUA / FTG / MYG /<br>LOD / PUS / FRO / FUP / KIA / POP / BLS / SPG / MEY / GOH / GUM / CHC /<br>COM / ABZ / JAG / OBR / MOS / ROR |
| Fixture Material: Aluminum Die Cast                                                                                                                                                         |
| Cut-out Measurements: 98mm / 3 7/8"                                                                                                                                                         |
| ELECTRICAL                                                                                                                                                                                  |
| Lamp Type: LED (Zhaga Standard)                                                                                                                                                             |