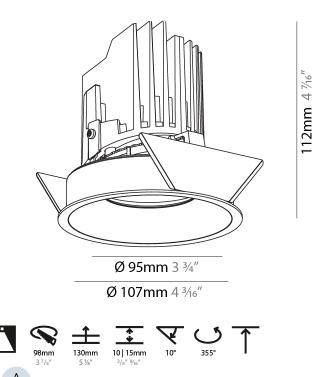

### GENERAL

| Series: Bioniq                                                                                                                                                                              |
|---------------------------------------------------------------------------------------------------------------------------------------------------------------------------------------------|
| Subseries: Bioniq Round Adjustable                                                                                                                                                          |
| Brand: Prolicht                                                                                                                                                                             |
| Division: Architectural                                                                                                                                                                     |
| Mounting Type: Recessed                                                                                                                                                                     |
| Mounting Location: Ceiling                                                                                                                                                                  |
| Subcategory: Downlight                                                                                                                                                                      |
| PHYSICAL                                                                                                                                                                                    |
| Shape: Round                                                                                                                                                                                |
| Diameter (mm): 107                                                                                                                                                                          |
| Diameter (in): 4 <sup>3</sup> / <sub>16</sub>                                                                                                                                               |
| Height (mm): 112                                                                                                                                                                            |
| Height (in): $4\frac{7}{16}$                                                                                                                                                                |
| Ceiling Thickness (mm): 10 / 12.5 / 15                                                                                                                                                      |
| Ceiling Thickness (in): 3/8 or 1/2 or 9/16                                                                                                                                                  |
| Min. Recessing Depth (mm): 130                                                                                                                                                              |
| Min. Recessing Depth (in): 5 $\frac{1}{8}$                                                                                                                                                  |
| Light Distribution: Adjustable / Downlight                                                                                                                                                  |
| Weight (kg): 0.484                                                                                                                                                                          |
| Weight (lbs): 1.07                                                                                                                                                                          |
| Fixture Finish: SSR / BKV / CWI / CRY / HAB / UFT / ITA / RUA / FTG / MYG /<br>LOD / PUS / FRO / FUP / KIA / POP / BLS / SPG / MEY / GOH / GUM / CHC /<br>COM / ABZ / JAG / OBR / MOS / ROR |
| Fixture Material: Aluminum Die Cast                                                                                                                                                         |
| Cut-out Measurements: 98mm / 3 7/8"                                                                                                                                                         |
| ELECTRICAL                                                                                                                                                                                  |
| Lamp Type: LED (Zhaga Standard)                                                                                                                                                             |

Ø 107mm 4 3/16"

Page 1/12

Zaneen Group Inc. © 2024, T 1800-388-3382, F 416-247-9319, www.zaneen.com

Available for International specifications by adding 'INT' at the end of the existing Model #. For assistance on 'custom' specifications, contact zteam@zaneen.com.