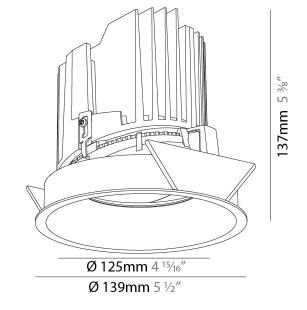

#### GENERAL s• Bid rio

| Subseries: Bioniq Round Adjustable<br>Brand: Prolicht<br>Division: Architectural<br>Mounting Type: Recessed<br>Mounting Location: Ceiling<br>Subcategory: Downlight<br><b>PHYSICAL</b><br>Shape: Round<br>Diameter (mm): 139<br>Diameter (in): $5\frac{1}{2}$<br>Height (mm): 137<br>Height (in): $5\frac{3}{8}$<br>Ceiling Thickness (mm): 10 / 12.5 / 15<br>Ceiling Thickness (mm): 10 / 12.5 / 15<br>Ceiling Thickness (in): 3/8 or 1/2 or 9/16<br>Min. Recessing Depth (in): $5\frac{7}{8}$<br>Light Distribution: Adjustable / Downlight<br>Weight (kg): 0.849<br>Weight (kg): 0.849<br>Weight (los): 1.87<br>Fixture Finish: SSR / BKV / CWI / CRY / HAB / UFT / ITA / RUA / FTG / MYG /<br>LOD / PUS / FRO / FUP / KIA / POP / BLS / SPG / MEY / GOH / GUM / CHC /<br>COM / ABZ / JAG / OBR / MOS / ROR<br>Fixture Material: Aluminum Die Cast<br>Cut-out Measurements: 130mm / 5 1/8"                                                                                                                                                                                                                                                                                                                                                                                                                                                                                                                                                                                                                                                                                                                                                                                                                                                                                                                                                                                                                                                                                                                                                                                                                                                                                                                                                   | Series: Bioniq                             |    |
|-------------------------------------------------------------------------------------------------------------------------------------------------------------------------------------------------------------------------------------------------------------------------------------------------------------------------------------------------------------------------------------------------------------------------------------------------------------------------------------------------------------------------------------------------------------------------------------------------------------------------------------------------------------------------------------------------------------------------------------------------------------------------------------------------------------------------------------------------------------------------------------------------------------------------------------------------------------------------------------------------------------------------------------------------------------------------------------------------------------------------------------------------------------------------------------------------------------------------------------------------------------------------------------------------------------------------------------------------------------------------------------------------------------------------------------------------------------------------------------------------------------------------------------------------------------------------------------------------------------------------------------------------------------------------------------------------------------------------------------------------------------------------------------------------------------------------------------------------------------------------------------------------------------------------------------------------------------------------------------------------------------------------------------------------------------------------------------------------------------------------------------------------------------------------------------------------------------------------------------------------|--------------------------------------------|----|
| Division: Architectural<br>Division: Architectural<br>Mounting Type: Recessed<br>Mounting Location: Ceiling<br>Subcategory: Downlight<br><b>PHYSICAL</b><br>Shape: Round<br>Diameter (mm): 139<br>Diameter (in): $5\frac{1}{2}$<br>Height (mm): 137<br>Height (in): $5\frac{3}{8}$<br>Ceiling Thickness (mm): 10 / 12.5 / 15<br>Ceiling Thickness (mm): 10 / 12.5 / 15<br>Ceiling Thickness (in): 3/8 or 1/2 or 9/16<br>Min. Recessing Depth (mm): 150<br>Min. Recessing Depth (in): $5\frac{7}{8}$<br>Light Distribution: Adjustable / Downlight<br>Weight (kg): 0.849<br>Weight (kg): 0.849<br>Weight (lbs): 1.87<br>Fixture Finish: SSR / BKV / CWI / CRY / HAB / UFT / ITA / RUA / FTG / MYG /<br>LOD / PUS / FRO / FUP / KIA / POP / BLS / SPG / MEY / GOH / GUM / CHC /<br>COM / ABZ / JAG / OBR / MOS / ROR<br>Fixture Material: Aluminum Die Cast                                                                                                                                                                                                                                                                                                                                                                                                                                                                                                                                                                                                                                                                                                                                                                                                                                                                                                                                                                                                                                                                                                                                                                                                                                                                                                                                                                                       | Subseries: Bioniq Round Adjustable         |    |
| Mounting Type: Recessed   Mounting Location: Ceiling   Subcategory: Downlight <b>PHYSICAL</b> Shape: Round   Diameter (mm): 139   Diameter (in): $5\frac{1}{2}$ Height (mm): 137   Height (in): $5\frac{3}{8}$ Ceiling Thickness (mm): $10 / 12.5 / 15$ Ceiling Thickness (in): $3/8$ or $1/2$ or $9/16$ Min. Recessing Depth (mm): $150$ Min. Recessing Depth (in): $5\frac{7}{8}$ Light Distribution: Adjustable / Downlight   Weight (kg): $0.849$ Weight (lbs): $1.87$ Fixture Finish: SSR / BKV / CWI / CRY / HAB / UFT / ITA / RUA / FTG / MYG / LOD / PUS / FRO / FUP / KIA / POP / BLS / SPG / MEY / GOH / GUM / CHC / COM / ABZ / JAG / OBR / MOS / ROR   Fixture Material: Aluminum Die Cast                                                                                                                                                                                                                                                                                                                                                                                                                                                                                                                                                                                                                                                                                                                                                                                                                                                                                                                                                                                                                                                                                                                                                                                                                                                                                                                                                                                                                                                                                                                                          | Brand: Prolicht                            |    |
| Mounting Location: Ceiling   Subcategory: Downlight   PHYSICAL   Shape: Round   Diameter (mm): 139   Diameter (in): $5\frac{1}{2}$ Height (mm): 137   Height (in): $5\frac{3}{6}$ Ceiling Thickness (mm): $10 / 12.5 / 15$ Ceiling Thickness (in): $3/8$ or $1/2$ or $9/16$ Min. Recessing Depth (mm): $150$ Min. Recessing Depth (in): $5\frac{7}{6}$ Light Distribution: Adjustable / Downlight   Weight (kg): $0.849$ Weight (lbs): $1.87$ Fixture Finish: SSR / BKV / CWI / CRY / HAB / UFT / ITA / RUA / FTG / MYG / LOD / PUS / FRO / FUP / KIA / POP / BLS / SPG / MEY / GOH / GUM / CHC / COM / ABZ / JAG / OBR / MOS / ROR   Fixture Material: Aluminum Die Cast                                                                                                                                                                                                                                                                                                                                                                                                                                                                                                                                                                                                                                                                                                                                                                                                                                                                                                                                                                                                                                                                                                                                                                                                                                                                                                                                                                                                                                                                                                                                                                       | Division: Architectural                    |    |
| Subcategory: Downlight   PHYSICAL   Shape: Round   Diameter (mm): 139   Diameter (in): $5\frac{1}{2}$ Height (mm): 137   Height (in): $5\frac{3}{8}$ Ceiling Thickness (mm): $10 / 12.5 / 15$ Ceiling Thickness (in): $3/8$ or $1/2$ or $9/16$ Min. Recessing Depth (mm): $150$ Min. Recessing Depth (in): $5\frac{7}{8}$ Light Distribution: Adjustable / Downlight   Weight (kg): $0.849$ Weight (lbs): $1.87$ Fixture Finish: SSR / BKV / CWI / CRY / HAB / UFT / ITA / RUA / FTG / MYG / LOD / PUS / FRO / FUP / KIA / POP / BLS / SPG / MEY / GOH / GUM / CHC / COM / ABZ / JAG / OBR / MOS / ROR   Fixture Material: Aluminum Die Cast                                                                                                                                                                                                                                                                                                                                                                                                                                                                                                                                                                                                                                                                                                                                                                                                                                                                                                                                                                                                                                                                                                                                                                                                                                                                                                                                                                                                                                                                                                                                                                                                    | Mounting Type: Recessed                    |    |
| PHYSICAL   Shape: Round   Diameter (mm): 139   Diameter (in): $5\frac{1}{2}$ Height (mm): 137   Height (in): $5\frac{3}{6}$ Ceiling Thickness (mm): $10 / 12.5 / 15$ Ceiling Thickness (mm): $10 / 12.5 / 15$ Ceiling Thickness (in): $3/8$ or $1/2$ or $9/16$ Min. Recessing Depth (in): $5\frac{7}{6}$ Light Distribution: Adjustable / Downlight   Weight (kg): $0.849$ Weight (lbs): $1.87$ Fixture Finish: SSR / BKV / CWI / CRY / HAB / UFT / ITA / RUA / FTG / MYG / LOD / PUS / FRO / FUP / KIA / POP / BLS / SPG / MEY / GOH / GUM / CHC / COM / ABZ / JAG / OBR / MOS / ROR   Fixture Material: Aluminum Die Cast                                                                                                                                                                                                                                                                                                                                                                                                                                                                                                                                                                                                                                                                                                                                                                                                                                                                                                                                                                                                                                                                                                                                                                                                                                                                                                                                                                                                                                                                                                                                                                                                                     | Mounting Location: Ceiling                 |    |
| Shape: Round<br>Diameter (mm): 139<br>Diameter (in): $5\frac{1}{2}$<br>Height (mm): 137<br>Height (in): $5\frac{3}{8}$<br>Ceiling Thickness (mm): 10 / 12.5 / 15<br>Ceiling Thickness (mm | Subcategory: Downlight                     |    |
| Diameter (mm): 139<br>Diameter (in): $5\frac{1}{2}$<br>Height (mm): 137<br>Height (in): $5\frac{3}{6}$<br>Ceiling Thickness (mm): 10 / 12.5 / 15<br>Ceiling Thickness (mm): 10 / 12.5 / 15<br>Ceiling Thickness (in): $3/8$ or $1/2$ or $9/16$<br>Min. Recessing Depth (mm): 150<br>Min. Recessing Depth (in): $5\frac{7}{8}$<br>Light Distribution: Adjustable / Downlight<br>Weight (kg): 0.849<br>Weight (kg): 0.849<br>Weight (lbs): 1.87<br>Fixture Finish: SSR / BKV / CWI / CRY / HAB / UFT / ITA / RUA / FTG / MYG /<br>LOD / PUS / FRO / FUP / KIA / POP / BLS / SPG / MEY / GOH / GUM / CHC /<br>COM / ABZ / JAG / OBR / MOS / ROR<br>Fixture Material: Aluminum Die Cast                                                                                                                                                                                                                                                                                                                                                                                                                                                                                                                                                                                                                                                                                                                                                                                                                                                                                                                                                                                                                                                                                                                                                                                                                                                                                                                                                                                                                                                                                                                                                             | PHYSICAL                                   |    |
| Diameter (in): 5 $\frac{1}{2}$<br>Height (mm): 137<br>Height (in): 5 $\frac{3}{6}$<br>Ceiling Thickness (mm): 10 / 12.5 / 15<br>Ceiling Thickness (in): 3/8 or 1/2 or 9/16<br>Min. Recessing Depth (mm): 150<br>Min. Recessing Depth (in): 5 $\frac{7}{6}$<br>Light Distribution: Adjustable / Downlight<br>Weight (kg): 0.849<br>Weight (kg): 0.849<br>Weight (lbs): 1.87<br>Fixture Finish: SSR / BKV / CWI / CRY / HAB / UFT / ITA / RUA / FTG / MYG /<br>LOD / PUS / FRO / FUP / KIA / POP / BLS / SPG / MEY / GOH / GUM / CHC /<br>COM / ABZ / JAG / OBR / MOS / ROR<br>Fixture Material: Aluminum Die Cast                                                                                                                                                                                                                                                                                                                                                                                                                                                                                                                                                                                                                                                                                                                                                                                                                                                                                                                                                                                                                                                                                                                                                                                                                                                                                                                                                                                                                                                                                                                                                                                                                                | Shape: Round                               |    |
| Height (mm): 137<br>Height (in): $5\frac{3}{6}$<br>Ceiling Thickness (mm): 10 / 12.5 / 15<br>Ceiling Thickness (in): 3/8 or 1/2 or 9/16<br>Min. Recessing Depth (mm): 150<br>Min. Recessing Depth (in): $5\frac{7}{6}$<br>Light Distribution: Adjustable / Downlight<br>Weight (kg): 0.849<br>Weight (kg): 0.849<br>Weight (lbs): 1.87<br>Fixture Finish: SSR / BKV / CWI / CRY / HAB / UFT / ITA / RUA / FTG / MYG /<br>LOD / PUS / FRO / FUP / KIA / POP / BLS / SPG / MEY / GOH / GUM / CHC /<br>COM / ABZ / JAG / OBR / MOS / ROR<br>Fixture Material: Aluminum Die Cast                                                                                                                                                                                                                                                                                                                                                                                                                                                                                                                                                                                                                                                                                                                                                                                                                                                                                                                                                                                                                                                                                                                                                                                                                                                                                                                                                                                                                                                                                                                                                                                                                                                                    | Diameter (mm): 139                         |    |
| Height (in): $5\frac{3}{8}$<br>Ceiling Thickness (mm): 10 / 12.5 / 15<br>Ceiling Thickness (in): 3/8 or 1/2 or 9/16<br>Min. Recessing Depth (mm): 150<br>Min. Recessing Depth (in): $5\frac{7}{8}$<br>Light Distribution: Adjustable / Downlight<br>Weight (kg): 0.849<br>Weight (kg): 0.849<br>Weight (lbs): 1.87<br>Fixture Finish: SSR / BKV / CWI / CRY / HAB / UFT / ITA / RUA / FTG / MYG /<br>LOD / PUS / FRO / FUP / KIA / POP / BLS / SPG / MEY / GOH / GUM / CHC /<br>COM / ABZ / JAG / OBR / MOS / ROR<br>Fixture Material: Aluminum Die Cast                                                                                                                                                                                                                                                                                                                                                                                                                                                                                                                                                                                                                                                                                                                                                                                                                                                                                                                                                                                                                                                                                                                                                                                                                                                                                                                                                                                                                                                                                                                                                                                                                                                                                        | Diameter (in): $5\frac{1}{2}$              |    |
| Ceiling Thickness (mm): 10 / 12.5 / 15<br>Ceiling Thickness (in): 3/8 or 1/2 or 9/16<br>Min. Recessing Depth (mm): 150<br>Min. Recessing Depth (in): 5 $\frac{7}{8}$<br>Light Distribution: Adjustable / Downlight<br>Weight (kg): 0.849<br>Weight (lbs): 1.87<br>Fixture Finish: SSR / BKV / CWI / CRY / HAB / UFT / ITA / RUA / FTG / MYG /<br>LOD / PUS / FRO / FUP / KIA / POP / BLS / SPG / MEY / GOH / GUM / CHC /<br>COM / ABZ / JAG / OBR / MOS / ROR<br>Fixture Material: Aluminum Die Cast                                                                                                                                                                                                                                                                                                                                                                                                                                                                                                                                                                                                                                                                                                                                                                                                                                                                                                                                                                                                                                                                                                                                                                                                                                                                                                                                                                                                                                                                                                                                                                                                                                                                                                                                            | Height (mm): 137                           |    |
| Ceiling Thickness (in): 3/8 or 1/2 or 9/16<br>Min. Recessing Depth (mm): 150<br>Min. Recessing Depth (in): 5 $\frac{7}{4}$<br>Light Distribution: Adjustable / Downlight<br>Weight (kg): 0.849<br>Weight (lbs): 1.87<br>Fixture Finish: SSR / BKV / CWI / CRY / HAB / UFT / ITA / RUA / FTG / MYG /<br>LOD / PUS / FRO / FUP / KIA / POP / BLS / SPG / MEY / GOH / GUM / CHC /<br>COM / ABZ / JAG / OBR / MOS / ROR<br>Fixture Material: Aluminum Die Cast                                                                                                                                                                                                                                                                                                                                                                                                                                                                                                                                                                                                                                                                                                                                                                                                                                                                                                                                                                                                                                                                                                                                                                                                                                                                                                                                                                                                                                                                                                                                                                                                                                                                                                                                                                                      | Height (in): 5 <sup>3</sup> / <sub>8</sub> |    |
| Min. Recessing Depth (mm): 150<br>Min. Recessing Depth (in): 5 <sup>7</sup> / <sub>8</sub><br>Light Distribution: Adjustable / Downlight<br>Weight (kg): 0.849<br>Weight (lbs): 1.87<br>Fixture Finish: SSR / BKV / CWI / CRY / HAB / UFT / ITA / RUA / FTG / MYG /<br>LOD / PUS / FRO / FUP / KIA / POP / BLS / SPG / MEY / GOH / GUM / CHC /<br>COM / ABZ / JAG / OBR / MOS / ROR<br>Fixture Material: Aluminum Die Cast                                                                                                                                                                                                                                                                                                                                                                                                                                                                                                                                                                                                                                                                                                                                                                                                                                                                                                                                                                                                                                                                                                                                                                                                                                                                                                                                                                                                                                                                                                                                                                                                                                                                                                                                                                                                                      | Ceiling Thickness (mm): 10 / 12.5 / 15     |    |
| Min. Recessing Depth (in): 5 <sup>7</sup> / <sub>8</sub><br>Light Distribution: Adjustable / Downlight<br>Weight (kg): 0.849<br>Weight (lbs): 1.87<br>Fixture Finish: SSR / BKV / CWI / CRY / HAB / UFT / ITA / RUA / FTG / MYG /<br>LOD / PUS / FRO / FUP / KIA / POP / BLS / SPG / MEY / GOH / GUM / CHC /<br>COM / ABZ / JAG / OBR / MOS / ROR<br>Fixture Material: Aluminum Die Cast                                                                                                                                                                                                                                                                                                                                                                                                                                                                                                                                                                                                                                                                                                                                                                                                                                                                                                                                                                                                                                                                                                                                                                                                                                                                                                                                                                                                                                                                                                                                                                                                                                                                                                                                                                                                                                                        | Ceiling Thickness (in): 3/8 or 1/2 or 9/16 |    |
| Light Distribution: Adjustable / Downlight<br>Weight (kg): 0.849<br>Weight (lbs): 1.87<br>Fixture Finish: SSR / BKV / CWI / CRY / HAB / UFT / ITA / RUA / FTG / MYG /<br>LOD / PUS / FRO / FUP / KIA / POP / BLS / SPG / MEY / GOH / GUM / CHC /<br>COM / ABZ / JAG / OBR / MOS / ROR<br>Fixture Material: Aluminum Die Cast                                                                                                                                                                                                                                                                                                                                                                                                                                                                                                                                                                                                                                                                                                                                                                                                                                                                                                                                                                                                                                                                                                                                                                                                                                                                                                                                                                                                                                                                                                                                                                                                                                                                                                                                                                                                                                                                                                                    | Min. Recessing Depth (mm): 150             |    |
| Weight (kg): 0.849<br>Weight (lbs): 1.87<br>Fixture Finish: SSR / BKV / CWI / CRY / HAB / UFT / ITA / RUA / FTG / MYG /<br>LOD / PUS / FRO / FUP / KIA / POP / BLS / SPG / MEY / GOH / GUM / CHC /<br>COM / ABZ / JAG / OBR / MOS / ROR<br>Fixture Material: Aluminum Die Cast                                                                                                                                                                                                                                                                                                                                                                                                                                                                                                                                                                                                                                                                                                                                                                                                                                                                                                                                                                                                                                                                                                                                                                                                                                                                                                                                                                                                                                                                                                                                                                                                                                                                                                                                                                                                                                                                                                                                                                  | Min. Recessing Depth (in): $5\frac{1}{8}$  |    |
| Weight (lbs): 1.87<br>Fixture Finish: SSR / BKV / CWI / CRY / HAB / UFT / ITA / RUA / FTG / MYG /<br>LOD / PUS / FRO / FUP / KIA / POP / BLS / SPG / MEY / GOH / GUM / CHC /<br>COM / ABZ / JAG / OBR / MOS / ROR<br>Fixture Material: Aluminum Die Cast                                                                                                                                                                                                                                                                                                                                                                                                                                                                                                                                                                                                                                                                                                                                                                                                                                                                                                                                                                                                                                                                                                                                                                                                                                                                                                                                                                                                                                                                                                                                                                                                                                                                                                                                                                                                                                                                                                                                                                                        | Light Distribution: Adjustable / Downlight |    |
| Fixture Finish: SSR / BKV / CWI / CRY / HAB / UFT / ITA / RUA / FTG / MYG /<br>LOD / PUS / FRO / FUP / KIA / POP / BLS / SPG / MEY / GOH / GUM / CHC /<br>COM / ABZ / JAG / OBR / MOS / ROR<br>Fixture Material: Aluminum Die Cast                                                                                                                                                                                                                                                                                                                                                                                                                                                                                                                                                                                                                                                                                                                                                                                                                                                                                                                                                                                                                                                                                                                                                                                                                                                                                                                                                                                                                                                                                                                                                                                                                                                                                                                                                                                                                                                                                                                                                                                                              | Weight (kg): 0.849                         |    |
| LOD / PUS / FRO / FUP / KIA / POP / BLS / SPG / MEY / GOH / GUM / CHC /<br>COM / ABZ / JAG / OBR / MOS / ROR<br>Fixture Material: Aluminum Die Cast                                                                                                                                                                                                                                                                                                                                                                                                                                                                                                                                                                                                                                                                                                                                                                                                                                                                                                                                                                                                                                                                                                                                                                                                                                                                                                                                                                                                                                                                                                                                                                                                                                                                                                                                                                                                                                                                                                                                                                                                                                                                                             | Weight (lbs): 1.87                         |    |
| COM / ABZ / JAG / OBR / MOS / ROR<br>Fixture Material: Aluminum Die Cast                                                                                                                                                                                                                                                                                                                                                                                                                                                                                                                                                                                                                                                                                                                                                                                                                                                                                                                                                                                                                                                                                                                                                                                                                                                                                                                                                                                                                                                                                                                                                                                                                                                                                                                                                                                                                                                                                                                                                                                                                                                                                                                                                                        |                                            |    |
| Fixture Material: Aluminum Die Cast                                                                                                                                                                                                                                                                                                                                                                                                                                                                                                                                                                                                                                                                                                                                                                                                                                                                                                                                                                                                                                                                                                                                                                                                                                                                                                                                                                                                                                                                                                                                                                                                                                                                                                                                                                                                                                                                                                                                                                                                                                                                                                                                                                                                             |                                            | :/ |
|                                                                                                                                                                                                                                                                                                                                                                                                                                                                                                                                                                                                                                                                                                                                                                                                                                                                                                                                                                                                                                                                                                                                                                                                                                                                                                                                                                                                                                                                                                                                                                                                                                                                                                                                                                                                                                                                                                                                                                                                                                                                                                                                                                                                                                                 |                                            |    |
| Cut-out Measurements: 130mm / 5 1/8"                                                                                                                                                                                                                                                                                                                                                                                                                                                                                                                                                                                                                                                                                                                                                                                                                                                                                                                                                                                                                                                                                                                                                                                                                                                                                                                                                                                                                                                                                                                                                                                                                                                                                                                                                                                                                                                                                                                                                                                                                                                                                                                                                                                                            |                                            |    |
|                                                                                                                                                                                                                                                                                                                                                                                                                                                                                                                                                                                                                                                                                                                                                                                                                                                                                                                                                                                                                                                                                                                                                                                                                                                                                                                                                                                                                                                                                                                                                                                                                                                                                                                                                                                                                                                                                                                                                                                                                                                                                                                                                                                                                                                 | Cut-out Measurements: 130mm / 5 1/8"       |    |
|                                                                                                                                                                                                                                                                                                                                                                                                                                                                                                                                                                                                                                                                                                                                                                                                                                                                                                                                                                                                                                                                                                                                                                                                                                                                                                                                                                                                                                                                                                                                                                                                                                                                                                                                                                                                                                                                                                                                                                                                                                                                                                                                                                                                                                                 |                                            |    |

Ø 125mm 4 15/16" Ø 139mm 5 1/2"

Page 3/12

Zaneen Group Inc. © 2024, T 1800-388-3382, F 416-247-9319, www.zaneen.com

Available for International specifications by adding 'INT' at the end of the existing Model #. For assistance on 'custom' specifications, contact zteam@zaneen.com.