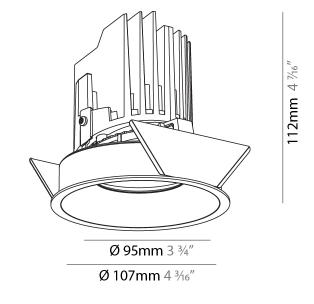

### GENERAL

| Series: Bioniq                                                                                                                                                                              |
|---------------------------------------------------------------------------------------------------------------------------------------------------------------------------------------------|
| Subseries: Bioniq Round Adjustable                                                                                                                                                          |
| Brand: Prolicht                                                                                                                                                                             |
| Division: Architectural                                                                                                                                                                     |
| Mounting Type: Recessed                                                                                                                                                                     |
| Mounting Location: Ceiling                                                                                                                                                                  |
| Subcategory: Downlight                                                                                                                                                                      |
| PHYSICAL                                                                                                                                                                                    |
| Shape: Round                                                                                                                                                                                |
| Diameter (mm): 107                                                                                                                                                                          |
| Diameter (in): 4 <sup>3</sup> / <sub>16</sub>                                                                                                                                               |
| Height (mm): 112                                                                                                                                                                            |
| Height (in): $4\frac{7}{16}$                                                                                                                                                                |
| Ceiling Thickness (mm): 10 / 12.5 / 15                                                                                                                                                      |
| Ceiling Thickness (in): 3/8 or 1/2 or 9/16                                                                                                                                                  |
| Min. Recessing Depth (mm): 130                                                                                                                                                              |
| Min. Recessing Depth (in): 5 $\frac{1}{8}$                                                                                                                                                  |
| Light Distribution: Adjustable / Downlight                                                                                                                                                  |
| Weight (kg): 0.484                                                                                                                                                                          |
| Weight (lbs): 1.07                                                                                                                                                                          |
| Fixture Finish: SSR / BKV / CWI / CRY / HAB / UFT / ITA / RUA / FTG / MYG /<br>LOD / PUS / FRO / FUP / KIA / POP / BLS / SPG / MEY / GOH / GUM / CHC /<br>COM / ABZ / JAG / OBR / MOS / ROR |
| Fixture Material: Aluminum Die Cast                                                                                                                                                         |
| Cut-out Measurements: 98mm / 3 7/8"                                                                                                                                                         |
| ELECTRICAL                                                                                                                                                                                  |
| Lamp Type: LED (Zhaga Standard)                                                                                                                                                             |

## OPTICAL

Reflector°: 14 / 18 / 42 Adjustability: Rotational 355°; Tilt 30°