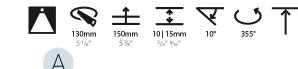

#### GENERAL s• Bid rio

| Subseries: Bioniq Round Adjustable<br>Brand: Prolicht<br>Division: Architectural<br>Mounting Type: Recessed<br>Mounting Location: Ceiling<br>Subcategory: Downlight<br><b>PHYSICAL</b><br>Shape: Round<br>Diameter (mm): 139<br>Diameter (in): $5\frac{1}{2}$<br>Height (mm): 137<br>Height (in): $5\frac{3}{8}$<br>Ceiling Thickness (mm): 10 / 12.5 / 15<br>Ceiling Thickness (mm): 10 / 12.5 / 15<br>Ceiling Thickness (in): 3/8 or 1/2 or 9/16<br>Min. Recessing Depth (in): $5\frac{7}{8}$<br>Light Distribution: Adjustable / Downlight<br>Weight (kg): 0.849<br>Weight (kg): 0.849<br>Weight (los): 1.87<br>Fixture Finish: SSR / BKV / CWI / CRY / HAB / UFT / ITA / RUA / FTG / MYG /<br>LOD / PUS / FRO / FUP / KIA / POP / BLS / SPG / MEY / GOH / GUM / CHC /<br>COM / ABZ / JAG / OBR / MOS / ROR<br>Fixture Material: Aluminum Die Cast<br>Cut-out Measurements: 130mm / 5 1/8"                                                                                                                                                                                                                                                                                                                                                                                                                                                                                                                                                                                                                                                                                                                                                                                                                                                                                                                                                                                                                                                                                                                                                                                                                                                                                                                                                   | Series: Bioniq                             |    |
|-------------------------------------------------------------------------------------------------------------------------------------------------------------------------------------------------------------------------------------------------------------------------------------------------------------------------------------------------------------------------------------------------------------------------------------------------------------------------------------------------------------------------------------------------------------------------------------------------------------------------------------------------------------------------------------------------------------------------------------------------------------------------------------------------------------------------------------------------------------------------------------------------------------------------------------------------------------------------------------------------------------------------------------------------------------------------------------------------------------------------------------------------------------------------------------------------------------------------------------------------------------------------------------------------------------------------------------------------------------------------------------------------------------------------------------------------------------------------------------------------------------------------------------------------------------------------------------------------------------------------------------------------------------------------------------------------------------------------------------------------------------------------------------------------------------------------------------------------------------------------------------------------------------------------------------------------------------------------------------------------------------------------------------------------------------------------------------------------------------------------------------------------------------------------------------------------------------------------------------------------|--------------------------------------------|----|
| Division: Architectural<br>Division: Architectural<br>Mounting Type: Recessed<br>Mounting Location: Ceiling<br>Subcategory: Downlight<br><b>PHYSICAL</b><br>Shape: Round<br>Diameter (mm): 139<br>Diameter (in): $5\frac{1}{2}$<br>Height (mm): 137<br>Height (in): $5\frac{3}{8}$<br>Ceiling Thickness (mm): 10 / 12.5 / 15<br>Ceiling Thickness (mm): 10 / 12.5 / 15<br>Ceiling Thickness (in): 3/8 or 1/2 or 9/16<br>Min. Recessing Depth (mm): 150<br>Min. Recessing Depth (in): $5\frac{7}{8}$<br>Light Distribution: Adjustable / Downlight<br>Weight (kg): 0.849<br>Weight (kg): 0.849<br>Weight (lbs): 1.87<br>Fixture Finish: SSR / BKV / CWI / CRY / HAB / UFT / ITA / RUA / FTG / MYG /<br>LOD / PUS / FRO / FUP / KIA / POP / BLS / SPG / MEY / GOH / GUM / CHC /<br>COM / ABZ / JAG / OBR / MOS / ROR<br>Fixture Material: Aluminum Die Cast                                                                                                                                                                                                                                                                                                                                                                                                                                                                                                                                                                                                                                                                                                                                                                                                                                                                                                                                                                                                                                                                                                                                                                                                                                                                                                                                                                                       | Subseries: Bioniq Round Adjustable         |    |
| Mounting Type: Recessed   Mounting Location: Ceiling   Subcategory: Downlight <b>PHYSICAL</b> Shape: Round   Diameter (mm): 139   Diameter (in): $5\frac{1}{2}$ Height (mm): 137   Height (in): $5\frac{3}{8}$ Ceiling Thickness (mm): $10 / 12.5 / 15$ Ceiling Thickness (in): $3/8$ or $1/2$ or $9/16$ Min. Recessing Depth (mm): $150$ Min. Recessing Depth (in): $5\frac{7}{8}$ Light Distribution: Adjustable / Downlight   Weight (kg): $0.849$ Weight (lbs): $1.87$ Fixture Finish: SSR / BKV / CWI / CRY / HAB / UFT / ITA / RUA / FTG / MYG / LOD / PUS / FRO / FUP / KIA / POP / BLS / SPG / MEY / GOH / GUM / CHC / COM / ABZ / JAG / OBR / MOS / ROR   Fixture Material: Aluminum Die Cast                                                                                                                                                                                                                                                                                                                                                                                                                                                                                                                                                                                                                                                                                                                                                                                                                                                                                                                                                                                                                                                                                                                                                                                                                                                                                                                                                                                                                                                                                                                                          | Brand: Prolicht                            |    |
| Mounting Location: Ceiling   Subcategory: Downlight   PHYSICAL   Shape: Round   Diameter (mm): 139   Diameter (in): $5\frac{1}{2}$ Height (mm): 137   Height (in): $5\frac{3}{6}$ Ceiling Thickness (mm): $10 / 12.5 / 15$ Ceiling Thickness (in): $3/8$ or $1/2$ or $9/16$ Min. Recessing Depth (mm): $150$ Min. Recessing Depth (in): $5\frac{7}{6}$ Light Distribution: Adjustable / Downlight   Weight (kg): $0.849$ Weight (lbs): $1.87$ Fixture Finish: SSR / BKV / CWI / CRY / HAB / UFT / ITA / RUA / FTG / MYG / LOD / PUS / FRO / FUP / KIA / POP / BLS / SPG / MEY / GOH / GUM / CHC / COM / ABZ / JAG / OBR / MOS / ROR   Fixture Material: Aluminum Die Cast                                                                                                                                                                                                                                                                                                                                                                                                                                                                                                                                                                                                                                                                                                                                                                                                                                                                                                                                                                                                                                                                                                                                                                                                                                                                                                                                                                                                                                                                                                                                                                       | Division: Architectural                    |    |
| Subcategory: Downlight   PHYSICAL   Shape: Round   Diameter (mm): 139   Diameter (in): $5\frac{1}{2}$ Height (mm): 137   Height (in): $5\frac{3}{8}$ Ceiling Thickness (mm): $10 / 12.5 / 15$ Ceiling Thickness (in): $3/8$ or $1/2$ or $9/16$ Min. Recessing Depth (mm): $150$ Min. Recessing Depth (in): $5\frac{7}{8}$ Light Distribution: Adjustable / Downlight   Weight (kg): $0.849$ Weight (lbs): $1.87$ Fixture Finish: SSR / BKV / CWI / CRY / HAB / UFT / ITA / RUA / FTG / MYG / LOD / PUS / FRO / FUP / KIA / POP / BLS / SPG / MEY / GOH / GUM / CHC / COM / ABZ / JAG / OBR / MOS / ROR   Fixture Material: Aluminum Die Cast                                                                                                                                                                                                                                                                                                                                                                                                                                                                                                                                                                                                                                                                                                                                                                                                                                                                                                                                                                                                                                                                                                                                                                                                                                                                                                                                                                                                                                                                                                                                                                                                    | Mounting Type: Recessed                    |    |
| PHYSICAL   Shape: Round   Diameter (mm): 139   Diameter (in): $5\frac{1}{2}$ Height (mm): 137   Height (in): $5\frac{3}{6}$ Ceiling Thickness (mm): $10 / 12.5 / 15$ Ceiling Thickness (mm): $10 / 12.5 / 15$ Ceiling Thickness (in): $3/8$ or $1/2$ or $9/16$ Min. Recessing Depth (in): $5\frac{7}{6}$ Light Distribution: Adjustable / Downlight   Weight (kg): $0.849$ Weight (lbs): $1.87$ Fixture Finish: SSR / BKV / CWI / CRY / HAB / UFT / ITA / RUA / FTG / MYG / LOD / PUS / FRO / FUP / KIA / POP / BLS / SPG / MEY / GOH / GUM / CHC / COM / ABZ / JAG / OBR / MOS / ROR   Fixture Material: Aluminum Die Cast                                                                                                                                                                                                                                                                                                                                                                                                                                                                                                                                                                                                                                                                                                                                                                                                                                                                                                                                                                                                                                                                                                                                                                                                                                                                                                                                                                                                                                                                                                                                                                                                                     | Mounting Location: Ceiling                 |    |
| Shape: Round<br>Diameter (mm): 139<br>Diameter (in): $5\frac{1}{2}$<br>Height (mm): 137<br>Height (in): $5\frac{3}{8}$<br>Ceiling Thickness (mm): 10 / 12.5 / 15<br>Ceiling Thickness (mm | Subcategory: Downlight                     |    |
| Diameter (mm): 139<br>Diameter (in): $5\frac{1}{2}$<br>Height (mm): 137<br>Height (in): $5\frac{3}{6}$<br>Ceiling Thickness (mm): 10 / 12.5 / 15<br>Ceiling Thickness (mm): 10 / 12.5 / 15<br>Ceiling Thickness (in): $3/8$ or $1/2$ or $9/16$<br>Min. Recessing Depth (mm): 150<br>Min. Recessing Depth (in): $5\frac{7}{8}$<br>Light Distribution: Adjustable / Downlight<br>Weight (kg): 0.849<br>Weight (kg): 0.849<br>Weight (lbs): 1.87<br>Fixture Finish: SSR / BKV / CWI / CRY / HAB / UFT / ITA / RUA / FTG / MYG /<br>LOD / PUS / FRO / FUP / KIA / POP / BLS / SPG / MEY / GOH / GUM / CHC /<br>COM / ABZ / JAG / OBR / MOS / ROR<br>Fixture Material: Aluminum Die Cast                                                                                                                                                                                                                                                                                                                                                                                                                                                                                                                                                                                                                                                                                                                                                                                                                                                                                                                                                                                                                                                                                                                                                                                                                                                                                                                                                                                                                                                                                                                                                             | PHYSICAL                                   |    |
| Diameter (in): 5 $\frac{1}{2}$<br>Height (mm): 137<br>Height (in): 5 $\frac{3}{6}$<br>Ceiling Thickness (mm): 10 / 12.5 / 15<br>Ceiling Thickness (in): 3/8 or 1/2 or 9/16<br>Min. Recessing Depth (mm): 150<br>Min. Recessing Depth (in): 5 $\frac{7}{6}$<br>Light Distribution: Adjustable / Downlight<br>Weight (kg): 0.849<br>Weight (kg): 0.849<br>Weight (lbs): 1.87<br>Fixture Finish: SSR / BKV / CWI / CRY / HAB / UFT / ITA / RUA / FTG / MYG /<br>LOD / PUS / FRO / FUP / KIA / POP / BLS / SPG / MEY / GOH / GUM / CHC /<br>COM / ABZ / JAG / OBR / MOS / ROR<br>Fixture Material: Aluminum Die Cast                                                                                                                                                                                                                                                                                                                                                                                                                                                                                                                                                                                                                                                                                                                                                                                                                                                                                                                                                                                                                                                                                                                                                                                                                                                                                                                                                                                                                                                                                                                                                                                                                                | Shape: Round                               |    |
| Height (mm): 137<br>Height (in): $5\frac{3}{6}$<br>Ceiling Thickness (mm): 10 / 12.5 / 15<br>Ceiling Thickness (in): 3/8 or 1/2 or 9/16<br>Min. Recessing Depth (mm): 150<br>Min. Recessing Depth (in): $5\frac{7}{6}$<br>Light Distribution: Adjustable / Downlight<br>Weight (kg): 0.849<br>Weight (kg): 0.849<br>Weight (lbs): 1.87<br>Fixture Finish: SSR / BKV / CWI / CRY / HAB / UFT / ITA / RUA / FTG / MYG /<br>LOD / PUS / FRO / FUP / KIA / POP / BLS / SPG / MEY / GOH / GUM / CHC /<br>COM / ABZ / JAG / OBR / MOS / ROR<br>Fixture Material: Aluminum Die Cast                                                                                                                                                                                                                                                                                                                                                                                                                                                                                                                                                                                                                                                                                                                                                                                                                                                                                                                                                                                                                                                                                                                                                                                                                                                                                                                                                                                                                                                                                                                                                                                                                                                                    | Diameter (mm): 139                         |    |
| Height (in): $5\frac{3}{8}$<br>Ceiling Thickness (mm): 10 / 12.5 / 15<br>Ceiling Thickness (in): 3/8 or 1/2 or 9/16<br>Min. Recessing Depth (mm): 150<br>Min. Recessing Depth (in): $5\frac{7}{8}$<br>Light Distribution: Adjustable / Downlight<br>Weight (kg): 0.849<br>Weight (kg): 0.849<br>Weight (lbs): 1.87<br>Fixture Finish: SSR / BKV / CWI / CRY / HAB / UFT / ITA / RUA / FTG / MYG /<br>LOD / PUS / FRO / FUP / KIA / POP / BLS / SPG / MEY / GOH / GUM / CHC /<br>COM / ABZ / JAG / OBR / MOS / ROR<br>Fixture Material: Aluminum Die Cast                                                                                                                                                                                                                                                                                                                                                                                                                                                                                                                                                                                                                                                                                                                                                                                                                                                                                                                                                                                                                                                                                                                                                                                                                                                                                                                                                                                                                                                                                                                                                                                                                                                                                        | Diameter (in): $5\frac{1}{2}$              |    |
| Ceiling Thickness (mm): 10 / 12.5 / 15<br>Ceiling Thickness (in): 3/8 or 1/2 or 9/16<br>Min. Recessing Depth (mm): 150<br>Min. Recessing Depth (in): 5 $\frac{7}{8}$<br>Light Distribution: Adjustable / Downlight<br>Weight (kg): 0.849<br>Weight (lbs): 1.87<br>Fixture Finish: SSR / BKV / CWI / CRY / HAB / UFT / ITA / RUA / FTG / MYG /<br>LOD / PUS / FRO / FUP / KIA / POP / BLS / SPG / MEY / GOH / GUM / CHC /<br>COM / ABZ / JAG / OBR / MOS / ROR<br>Fixture Material: Aluminum Die Cast                                                                                                                                                                                                                                                                                                                                                                                                                                                                                                                                                                                                                                                                                                                                                                                                                                                                                                                                                                                                                                                                                                                                                                                                                                                                                                                                                                                                                                                                                                                                                                                                                                                                                                                                            | Height (mm): 137                           |    |
| Ceiling Thickness (in): 3/8 or 1/2 or 9/16<br>Min. Recessing Depth (mm): 150<br>Min. Recessing Depth (in): 5 $\frac{7}{4}$<br>Light Distribution: Adjustable / Downlight<br>Weight (kg): 0.849<br>Weight (lbs): 1.87<br>Fixture Finish: SSR / BKV / CWI / CRY / HAB / UFT / ITA / RUA / FTG / MYG /<br>LOD / PUS / FRO / FUP / KIA / POP / BLS / SPG / MEY / GOH / GUM / CHC /<br>COM / ABZ / JAG / OBR / MOS / ROR<br>Fixture Material: Aluminum Die Cast                                                                                                                                                                                                                                                                                                                                                                                                                                                                                                                                                                                                                                                                                                                                                                                                                                                                                                                                                                                                                                                                                                                                                                                                                                                                                                                                                                                                                                                                                                                                                                                                                                                                                                                                                                                      | Height (in): 5 <sup>3</sup> / <sub>8</sub> |    |
| Min. Recessing Depth (mm): 150<br>Min. Recessing Depth (in): 5 <sup>7</sup> / <sub>8</sub><br>Light Distribution: Adjustable / Downlight<br>Weight (kg): 0.849<br>Weight (lbs): 1.87<br>Fixture Finish: SSR / BKV / CWI / CRY / HAB / UFT / ITA / RUA / FTG / MYG /<br>LOD / PUS / FRO / FUP / KIA / POP / BLS / SPG / MEY / GOH / GUM / CHC /<br>COM / ABZ / JAG / OBR / MOS / ROR<br>Fixture Material: Aluminum Die Cast                                                                                                                                                                                                                                                                                                                                                                                                                                                                                                                                                                                                                                                                                                                                                                                                                                                                                                                                                                                                                                                                                                                                                                                                                                                                                                                                                                                                                                                                                                                                                                                                                                                                                                                                                                                                                      | Ceiling Thickness (mm): 10 / 12.5 / 15     |    |
| Min. Recessing Depth (in): 5 <sup>7</sup> / <sub>8</sub><br>Light Distribution: Adjustable / Downlight<br>Weight (kg): 0.849<br>Weight (lbs): 1.87<br>Fixture Finish: SSR / BKV / CWI / CRY / HAB / UFT / ITA / RUA / FTG / MYG /<br>LOD / PUS / FRO / FUP / KIA / POP / BLS / SPG / MEY / GOH / GUM / CHC /<br>COM / ABZ / JAG / OBR / MOS / ROR<br>Fixture Material: Aluminum Die Cast                                                                                                                                                                                                                                                                                                                                                                                                                                                                                                                                                                                                                                                                                                                                                                                                                                                                                                                                                                                                                                                                                                                                                                                                                                                                                                                                                                                                                                                                                                                                                                                                                                                                                                                                                                                                                                                        | Ceiling Thickness (in): 3/8 or 1/2 or 9/16 |    |
| Light Distribution: Adjustable / Downlight<br>Weight (kg): 0.849<br>Weight (lbs): 1.87<br>Fixture Finish: SSR / BKV / CWI / CRY / HAB / UFT / ITA / RUA / FTG / MYG /<br>LOD / PUS / FRO / FUP / KIA / POP / BLS / SPG / MEY / GOH / GUM / CHC /<br>COM / ABZ / JAG / OBR / MOS / ROR<br>Fixture Material: Aluminum Die Cast                                                                                                                                                                                                                                                                                                                                                                                                                                                                                                                                                                                                                                                                                                                                                                                                                                                                                                                                                                                                                                                                                                                                                                                                                                                                                                                                                                                                                                                                                                                                                                                                                                                                                                                                                                                                                                                                                                                    | Min. Recessing Depth (mm): 150             |    |
| Weight (kg): 0.849<br>Weight (lbs): 1.87<br>Fixture Finish: SSR / BKV / CWI / CRY / HAB / UFT / ITA / RUA / FTG / MYG /<br>LOD / PUS / FRO / FUP / KIA / POP / BLS / SPG / MEY / GOH / GUM / CHC /<br>COM / ABZ / JAG / OBR / MOS / ROR<br>Fixture Material: Aluminum Die Cast                                                                                                                                                                                                                                                                                                                                                                                                                                                                                                                                                                                                                                                                                                                                                                                                                                                                                                                                                                                                                                                                                                                                                                                                                                                                                                                                                                                                                                                                                                                                                                                                                                                                                                                                                                                                                                                                                                                                                                  | Min. Recessing Depth (in): $5\frac{1}{8}$  |    |
| Weight (lbs): 1.87<br>Fixture Finish: SSR / BKV / CWI / CRY / HAB / UFT / ITA / RUA / FTG / MYG /<br>LOD / PUS / FRO / FUP / KIA / POP / BLS / SPG / MEY / GOH / GUM / CHC /<br>COM / ABZ / JAG / OBR / MOS / ROR<br>Fixture Material: Aluminum Die Cast                                                                                                                                                                                                                                                                                                                                                                                                                                                                                                                                                                                                                                                                                                                                                                                                                                                                                                                                                                                                                                                                                                                                                                                                                                                                                                                                                                                                                                                                                                                                                                                                                                                                                                                                                                                                                                                                                                                                                                                        | Light Distribution: Adjustable / Downlight |    |
| Fixture Finish: SSR / BKV / CWI / CRY / HAB / UFT / ITA / RUA / FTG / MYG /<br>LOD / PUS / FRO / FUP / KIA / POP / BLS / SPG / MEY / GOH / GUM / CHC /<br>COM / ABZ / JAG / OBR / MOS / ROR<br>Fixture Material: Aluminum Die Cast                                                                                                                                                                                                                                                                                                                                                                                                                                                                                                                                                                                                                                                                                                                                                                                                                                                                                                                                                                                                                                                                                                                                                                                                                                                                                                                                                                                                                                                                                                                                                                                                                                                                                                                                                                                                                                                                                                                                                                                                              | Weight (kg): 0.849                         |    |
| LOD / PUS / FRO / FUP / KIA / POP / BLS / SPG / MEY / GOH / GUM / CHC /<br>COM / ABZ / JAG / OBR / MOS / ROR<br>Fixture Material: Aluminum Die Cast                                                                                                                                                                                                                                                                                                                                                                                                                                                                                                                                                                                                                                                                                                                                                                                                                                                                                                                                                                                                                                                                                                                                                                                                                                                                                                                                                                                                                                                                                                                                                                                                                                                                                                                                                                                                                                                                                                                                                                                                                                                                                             | Weight (lbs): 1.87                         |    |
| COM / ABZ / JAG / OBR / MOS / ROR<br>Fixture Material: Aluminum Die Cast                                                                                                                                                                                                                                                                                                                                                                                                                                                                                                                                                                                                                                                                                                                                                                                                                                                                                                                                                                                                                                                                                                                                                                                                                                                                                                                                                                                                                                                                                                                                                                                                                                                                                                                                                                                                                                                                                                                                                                                                                                                                                                                                                                        |                                            |    |
| Fixture Material: Aluminum Die Cast                                                                                                                                                                                                                                                                                                                                                                                                                                                                                                                                                                                                                                                                                                                                                                                                                                                                                                                                                                                                                                                                                                                                                                                                                                                                                                                                                                                                                                                                                                                                                                                                                                                                                                                                                                                                                                                                                                                                                                                                                                                                                                                                                                                                             |                                            | :/ |
|                                                                                                                                                                                                                                                                                                                                                                                                                                                                                                                                                                                                                                                                                                                                                                                                                                                                                                                                                                                                                                                                                                                                                                                                                                                                                                                                                                                                                                                                                                                                                                                                                                                                                                                                                                                                                                                                                                                                                                                                                                                                                                                                                                                                                                                 |                                            |    |
| Cut-out Measurements: 130mm / 5 1/8"                                                                                                                                                                                                                                                                                                                                                                                                                                                                                                                                                                                                                                                                                                                                                                                                                                                                                                                                                                                                                                                                                                                                                                                                                                                                                                                                                                                                                                                                                                                                                                                                                                                                                                                                                                                                                                                                                                                                                                                                                                                                                                                                                                                                            |                                            |    |
|                                                                                                                                                                                                                                                                                                                                                                                                                                                                                                                                                                                                                                                                                                                                                                                                                                                                                                                                                                                                                                                                                                                                                                                                                                                                                                                                                                                                                                                                                                                                                                                                                                                                                                                                                                                                                                                                                                                                                                                                                                                                                                                                                                                                                                                 | Cut-out Measurements: 130mm / 5 1/8"       |    |
|                                                                                                                                                                                                                                                                                                                                                                                                                                                                                                                                                                                                                                                                                                                                                                                                                                                                                                                                                                                                                                                                                                                                                                                                                                                                                                                                                                                                                                                                                                                                                                                                                                                                                                                                                                                                                                                                                                                                                                                                                                                                                                                                                                                                                                                 |                                            |    |

#### OPTICAL

Reflector°: 10 Adjustability: Rotational 355°; Tilt 30°