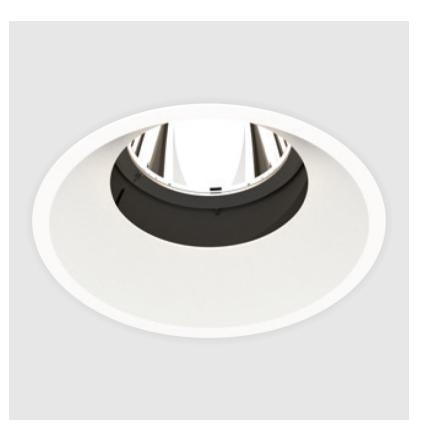

## **BIONIQ ROUND ADJUSTABLE RECESSED**

### A35245-

Finishes base number Color Temperature (Diamond)

1. To build a product code in our configurator select the specify button on the base model # product page

2. To build a manual product code on this datasheet choose from the options listed below in blue font and add the suffix to the base model #

#### GENERAL s• Bid rio

| Subseries: Bioniq Round Adjustable<br>Brand: Prolicht<br>Division: Architectural<br>Mounting Type: Recessed<br>Mounting Location: Ceiling<br>Subcategory: Downlight<br><b>PHYSICAL</b><br>Shape: Round<br>Diameter (mm): 139<br>Diameter (in): $5\frac{1}{2}$<br>Height (mm): 137<br>Height (in): $5\frac{3}{8}$<br>Ceiling Thickness (mm): 10 / 12.5 / 15<br>Ceiling Thickness (mm): 10 / 12.5 / 15<br>Ceiling Thickness (in): 3/8 or 1/2 or 9/16<br>Min. Recessing Depth (in): $5\frac{7}{8}$<br>Light Distribution: Adjustable / Downlight<br>Weight (kg): 0.849<br>Weight (kg): 0.849<br>Weight (los): 1.87<br>Fixture Finish: SSR / BKV / CWI / CRY / HAB / UFT / ITA / RUA / FTG / MYG /<br>LOD / PUS / FRO / FUP / KIA / POP / BLS / SPG / MEY / GOH / GUM / CHC /<br>COM / ABZ / JAG / OBR / MOS / ROR<br>Fixture Material: Aluminum Die Cast<br>Cut-out Measurements: 130mm / 5 1/8"                                                                                                                                                                                                                                                                                                                                                                                                                                                                                                                                                                                                                                                                                                                                                                                                                                                                                                                                                                                                                                                                                                                                                                                                                                                                                                                                                   | Series: Bioniq                             |    |
|-------------------------------------------------------------------------------------------------------------------------------------------------------------------------------------------------------------------------------------------------------------------------------------------------------------------------------------------------------------------------------------------------------------------------------------------------------------------------------------------------------------------------------------------------------------------------------------------------------------------------------------------------------------------------------------------------------------------------------------------------------------------------------------------------------------------------------------------------------------------------------------------------------------------------------------------------------------------------------------------------------------------------------------------------------------------------------------------------------------------------------------------------------------------------------------------------------------------------------------------------------------------------------------------------------------------------------------------------------------------------------------------------------------------------------------------------------------------------------------------------------------------------------------------------------------------------------------------------------------------------------------------------------------------------------------------------------------------------------------------------------------------------------------------------------------------------------------------------------------------------------------------------------------------------------------------------------------------------------------------------------------------------------------------------------------------------------------------------------------------------------------------------------------------------------------------------------------------------------------------------|--------------------------------------------|----|
| Division: Architectural<br>Division: Architectural<br>Mounting Type: Recessed<br>Mounting Location: Ceiling<br>Subcategory: Downlight<br><b>PHYSICAL</b><br>Shape: Round<br>Diameter (mm): 139<br>Diameter (in): $5\frac{1}{2}$<br>Height (mm): 137<br>Height (in): $5\frac{3}{8}$<br>Ceiling Thickness (mm): 10 / 12.5 / 15<br>Ceiling Thickness (mm): 10 / 12.5 / 15<br>Ceiling Thickness (in): 3/8 or 1/2 or 9/16<br>Min. Recessing Depth (mm): 150<br>Min. Recessing Depth (in): $5\frac{7}{8}$<br>Light Distribution: Adjustable / Downlight<br>Weight (kg): 0.849<br>Weight (kg): 0.849<br>Weight (lbs): 1.87<br>Fixture Finish: SSR / BKV / CWI / CRY / HAB / UFT / ITA / RUA / FTG / MYG /<br>LOD / PUS / FRO / FUP / KIA / POP / BLS / SPG / MEY / GOH / GUM / CHC /<br>COM / ABZ / JAG / OBR / MOS / ROR<br>Fixture Material: Aluminum Die Cast                                                                                                                                                                                                                                                                                                                                                                                                                                                                                                                                                                                                                                                                                                                                                                                                                                                                                                                                                                                                                                                                                                                                                                                                                                                                                                                                                                                       | Subseries: Bioniq Round Adjustable         |    |
| Mounting Type: Recessed   Mounting Location: Ceiling   Subcategory: Downlight <b>PHYSICAL</b> Shape: Round   Diameter (mm): 139   Diameter (in): $5\frac{1}{2}$ Height (mm): 137   Height (in): $5\frac{3}{8}$ Ceiling Thickness (mm): $10 / 12.5 / 15$ Ceiling Thickness (in): $3/8$ or $1/2$ or $9/16$ Min. Recessing Depth (mm): $150$ Min. Recessing Depth (in): $5\frac{7}{8}$ Light Distribution: Adjustable / Downlight   Weight (kg): $0.849$ Weight (lbs): $1.87$ Fixture Finish: SSR / BKV / CWI / CRY / HAB / UFT / ITA / RUA / FTG / MYG / LOD / PUS / FRO / FUP / KIA / POP / BLS / SPG / MEY / GOH / GUM / CHC / COM / ABZ / JAG / OBR / MOS / ROR   Fixture Material: Aluminum Die Cast                                                                                                                                                                                                                                                                                                                                                                                                                                                                                                                                                                                                                                                                                                                                                                                                                                                                                                                                                                                                                                                                                                                                                                                                                                                                                                                                                                                                                                                                                                                                          | Brand: Prolicht                            |    |
| Mounting Location: Ceiling   Subcategory: Downlight   PHYSICAL   Shape: Round   Diameter (mm): 139   Diameter (in): $5\frac{1}{2}$ Height (mm): 137   Height (in): $5\frac{3}{6}$ Ceiling Thickness (mm): $10 / 12.5 / 15$ Ceiling Thickness (in): $3/8$ or $1/2$ or $9/16$ Min. Recessing Depth (mm): $150$ Min. Recessing Depth (in): $5\frac{7}{6}$ Light Distribution: Adjustable / Downlight   Weight (kg): $0.849$ Weight (lbs): $1.87$ Fixture Finish: SSR / BKV / CWI / CRY / HAB / UFT / ITA / RUA / FTG / MYG / LOD / PUS / FRO / FUP / KIA / POP / BLS / SPG / MEY / GOH / GUM / CHC / COM / ABZ / JAG / OBR / MOS / ROR   Fixture Material: Aluminum Die Cast                                                                                                                                                                                                                                                                                                                                                                                                                                                                                                                                                                                                                                                                                                                                                                                                                                                                                                                                                                                                                                                                                                                                                                                                                                                                                                                                                                                                                                                                                                                                                                       | Division: Architectural                    |    |
| Subcategory: Downlight   PHYSICAL   Shape: Round   Diameter (mm): 139   Diameter (in): $5\frac{1}{2}$ Height (mm): 137   Height (in): $5\frac{3}{8}$ Ceiling Thickness (mm): $10 / 12.5 / 15$ Ceiling Thickness (in): $3/8$ or $1/2$ or $9/16$ Min. Recessing Depth (mm): $150$ Min. Recessing Depth (in): $5\frac{7}{8}$ Light Distribution: Adjustable / Downlight   Weight (kg): $0.849$ Weight (lbs): $1.87$ Fixture Finish: SSR / BKV / CWI / CRY / HAB / UFT / ITA / RUA / FTG / MYG / LOD / PUS / FRO / FUP / KIA / POP / BLS / SPG / MEY / GOH / GUM / CHC / COM / ABZ / JAG / OBR / MOS / ROR   Fixture Material: Aluminum Die Cast                                                                                                                                                                                                                                                                                                                                                                                                                                                                                                                                                                                                                                                                                                                                                                                                                                                                                                                                                                                                                                                                                                                                                                                                                                                                                                                                                                                                                                                                                                                                                                                                    | Mounting Type: Recessed                    |    |
| PHYSICAL   Shape: Round   Diameter (mm): 139   Diameter (in): $5\frac{1}{2}$ Height (mm): 137   Height (in): $5\frac{3}{6}$ Ceiling Thickness (mm): $10 / 12.5 / 15$ Ceiling Thickness (mm): $10 / 12.5 / 15$ Ceiling Thickness (in): $3/8$ or $1/2$ or $9/16$ Min. Recessing Depth (in): $5\frac{7}{6}$ Light Distribution: Adjustable / Downlight   Weight (kg): $0.849$ Weight (lbs): $1.87$ Fixture Finish: SSR / BKV / CWI / CRY / HAB / UFT / ITA / RUA / FTG / MYG / LOD / PUS / FRO / FUP / KIA / POP / BLS / SPG / MEY / GOH / GUM / CHC / COM / ABZ / JAG / OBR / MOS / ROR   Fixture Material: Aluminum Die Cast                                                                                                                                                                                                                                                                                                                                                                                                                                                                                                                                                                                                                                                                                                                                                                                                                                                                                                                                                                                                                                                                                                                                                                                                                                                                                                                                                                                                                                                                                                                                                                                                                     | Mounting Location: Ceiling                 |    |
| Shape: Round<br>Diameter (mm): 139<br>Diameter (in): $5\frac{1}{2}$<br>Height (mm): 137<br>Height (in): $5\frac{3}{8}$<br>Ceiling Thickness (mm): 10 / 12.5 / 15<br>Ceiling Thickness (mm | Subcategory: Downlight                     |    |
| Diameter (mm): 139<br>Diameter (in): $5\frac{1}{2}$<br>Height (mm): 137<br>Height (in): $5\frac{3}{6}$<br>Ceiling Thickness (mm): 10 / 12.5 / 15<br>Ceiling Thickness (mm): 10 / 12.5 / 15<br>Ceiling Thickness (in): $3/8$ or $1/2$ or $9/16$<br>Min. Recessing Depth (mm): 150<br>Min. Recessing Depth (in): $5\frac{7}{8}$<br>Light Distribution: Adjustable / Downlight<br>Weight (kg): 0.849<br>Weight (kg): 0.849<br>Weight (lbs): 1.87<br>Fixture Finish: SSR / BKV / CWI / CRY / HAB / UFT / ITA / RUA / FTG / MYG /<br>LOD / PUS / FRO / FUP / KIA / POP / BLS / SPG / MEY / GOH / GUM / CHC /<br>COM / ABZ / JAG / OBR / MOS / ROR<br>Fixture Material: Aluminum Die Cast                                                                                                                                                                                                                                                                                                                                                                                                                                                                                                                                                                                                                                                                                                                                                                                                                                                                                                                                                                                                                                                                                                                                                                                                                                                                                                                                                                                                                                                                                                                                                             | PHYSICAL                                   |    |
| Diameter (in): 5 $\frac{1}{2}$<br>Height (mm): 137<br>Height (in): 5 $\frac{3}{6}$<br>Ceiling Thickness (mm): 10 / 12.5 / 15<br>Ceiling Thickness (in): 3/8 or 1/2 or 9/16<br>Min. Recessing Depth (mm): 150<br>Min. Recessing Depth (in): 5 $\frac{7}{6}$<br>Light Distribution: Adjustable / Downlight<br>Weight (kg): 0.849<br>Weight (kg): 0.849<br>Weight (lbs): 1.87<br>Fixture Finish: SSR / BKV / CWI / CRY / HAB / UFT / ITA / RUA / FTG / MYG /<br>LOD / PUS / FRO / FUP / KIA / POP / BLS / SPG / MEY / GOH / GUM / CHC /<br>COM / ABZ / JAG / OBR / MOS / ROR<br>Fixture Material: Aluminum Die Cast                                                                                                                                                                                                                                                                                                                                                                                                                                                                                                                                                                                                                                                                                                                                                                                                                                                                                                                                                                                                                                                                                                                                                                                                                                                                                                                                                                                                                                                                                                                                                                                                                                | Shape: Round                               |    |
| Height (mm): 137<br>Height (in): $5\frac{3}{6}$<br>Ceiling Thickness (mm): 10 / 12.5 / 15<br>Ceiling Thickness (in): 3/8 or 1/2 or 9/16<br>Min. Recessing Depth (mm): 150<br>Min. Recessing Depth (in): $5\frac{7}{6}$<br>Light Distribution: Adjustable / Downlight<br>Weight (kg): 0.849<br>Weight (kg): 0.849<br>Weight (lbs): 1.87<br>Fixture Finish: SSR / BKV / CWI / CRY / HAB / UFT / ITA / RUA / FTG / MYG /<br>LOD / PUS / FRO / FUP / KIA / POP / BLS / SPG / MEY / GOH / GUM / CHC /<br>COM / ABZ / JAG / OBR / MOS / ROR<br>Fixture Material: Aluminum Die Cast                                                                                                                                                                                                                                                                                                                                                                                                                                                                                                                                                                                                                                                                                                                                                                                                                                                                                                                                                                                                                                                                                                                                                                                                                                                                                                                                                                                                                                                                                                                                                                                                                                                                    | Diameter (mm): 139                         |    |
| Height (in): $5\frac{3}{8}$<br>Ceiling Thickness (mm): 10 / 12.5 / 15<br>Ceiling Thickness (in): 3/8 or 1/2 or 9/16<br>Min. Recessing Depth (mm): 150<br>Min. Recessing Depth (in): $5\frac{7}{8}$<br>Light Distribution: Adjustable / Downlight<br>Weight (kg): 0.849<br>Weight (kg): 0.849<br>Weight (lbs): 1.87<br>Fixture Finish: SSR / BKV / CWI / CRY / HAB / UFT / ITA / RUA / FTG / MYG /<br>LOD / PUS / FRO / FUP / KIA / POP / BLS / SPG / MEY / GOH / GUM / CHC /<br>COM / ABZ / JAG / OBR / MOS / ROR<br>Fixture Material: Aluminum Die Cast                                                                                                                                                                                                                                                                                                                                                                                                                                                                                                                                                                                                                                                                                                                                                                                                                                                                                                                                                                                                                                                                                                                                                                                                                                                                                                                                                                                                                                                                                                                                                                                                                                                                                        | Diameter (in): $5\frac{1}{2}$              |    |
| Ceiling Thickness (mm): 10 / 12.5 / 15<br>Ceiling Thickness (in): 3/8 or 1/2 or 9/16<br>Min. Recessing Depth (mm): 150<br>Min. Recessing Depth (in): 5 $\frac{7}{8}$<br>Light Distribution: Adjustable / Downlight<br>Weight (kg): 0.849<br>Weight (lbs): 1.87<br>Fixture Finish: SSR / BKV / CWI / CRY / HAB / UFT / ITA / RUA / FTG / MYG /<br>LOD / PUS / FRO / FUP / KIA / POP / BLS / SPG / MEY / GOH / GUM / CHC /<br>COM / ABZ / JAG / OBR / MOS / ROR<br>Fixture Material: Aluminum Die Cast                                                                                                                                                                                                                                                                                                                                                                                                                                                                                                                                                                                                                                                                                                                                                                                                                                                                                                                                                                                                                                                                                                                                                                                                                                                                                                                                                                                                                                                                                                                                                                                                                                                                                                                                            | Height (mm): 137                           |    |
| Ceiling Thickness (in): 3/8 or 1/2 or 9/16<br>Min. Recessing Depth (mm): 150<br>Min. Recessing Depth (in): 5 $\frac{7}{4}$<br>Light Distribution: Adjustable / Downlight<br>Weight (kg): 0.849<br>Weight (lbs): 1.87<br>Fixture Finish: SSR / BKV / CWI / CRY / HAB / UFT / ITA / RUA / FTG / MYG /<br>LOD / PUS / FRO / FUP / KIA / POP / BLS / SPG / MEY / GOH / GUM / CHC /<br>COM / ABZ / JAG / OBR / MOS / ROR<br>Fixture Material: Aluminum Die Cast                                                                                                                                                                                                                                                                                                                                                                                                                                                                                                                                                                                                                                                                                                                                                                                                                                                                                                                                                                                                                                                                                                                                                                                                                                                                                                                                                                                                                                                                                                                                                                                                                                                                                                                                                                                      | Height (in): 5 <sup>3</sup> / <sub>8</sub> |    |
| Min. Recessing Depth (mm): 150<br>Min. Recessing Depth (in): 5 <sup>7</sup> / <sub>8</sub><br>Light Distribution: Adjustable / Downlight<br>Weight (kg): 0.849<br>Weight (lbs): 1.87<br>Fixture Finish: SSR / BKV / CWI / CRY / HAB / UFT / ITA / RUA / FTG / MYG /<br>LOD / PUS / FRO / FUP / KIA / POP / BLS / SPG / MEY / GOH / GUM / CHC /<br>COM / ABZ / JAG / OBR / MOS / ROR<br>Fixture Material: Aluminum Die Cast                                                                                                                                                                                                                                                                                                                                                                                                                                                                                                                                                                                                                                                                                                                                                                                                                                                                                                                                                                                                                                                                                                                                                                                                                                                                                                                                                                                                                                                                                                                                                                                                                                                                                                                                                                                                                      | Ceiling Thickness (mm): 10 / 12.5 / 15     |    |
| Min. Recessing Depth (in): 5 <sup>7</sup> / <sub>8</sub><br>Light Distribution: Adjustable / Downlight<br>Weight (kg): 0.849<br>Weight (lbs): 1.87<br>Fixture Finish: SSR / BKV / CWI / CRY / HAB / UFT / ITA / RUA / FTG / MYG /<br>LOD / PUS / FRO / FUP / KIA / POP / BLS / SPG / MEY / GOH / GUM / CHC /<br>COM / ABZ / JAG / OBR / MOS / ROR<br>Fixture Material: Aluminum Die Cast                                                                                                                                                                                                                                                                                                                                                                                                                                                                                                                                                                                                                                                                                                                                                                                                                                                                                                                                                                                                                                                                                                                                                                                                                                                                                                                                                                                                                                                                                                                                                                                                                                                                                                                                                                                                                                                        | Ceiling Thickness (in): 3/8 or 1/2 or 9/16 |    |
| Light Distribution: Adjustable / Downlight<br>Weight (kg): 0.849<br>Weight (lbs): 1.87<br>Fixture Finish: SSR / BKV / CWI / CRY / HAB / UFT / ITA / RUA / FTG / MYG /<br>LOD / PUS / FRO / FUP / KIA / POP / BLS / SPG / MEY / GOH / GUM / CHC /<br>COM / ABZ / JAG / OBR / MOS / ROR<br>Fixture Material: Aluminum Die Cast                                                                                                                                                                                                                                                                                                                                                                                                                                                                                                                                                                                                                                                                                                                                                                                                                                                                                                                                                                                                                                                                                                                                                                                                                                                                                                                                                                                                                                                                                                                                                                                                                                                                                                                                                                                                                                                                                                                    | Min. Recessing Depth (mm): 150             |    |
| Weight (kg): 0.849<br>Weight (lbs): 1.87<br>Fixture Finish: SSR / BKV / CWI / CRY / HAB / UFT / ITA / RUA / FTG / MYG /<br>LOD / PUS / FRO / FUP / KIA / POP / BLS / SPG / MEY / GOH / GUM / CHC /<br>COM / ABZ / JAG / OBR / MOS / ROR<br>Fixture Material: Aluminum Die Cast                                                                                                                                                                                                                                                                                                                                                                                                                                                                                                                                                                                                                                                                                                                                                                                                                                                                                                                                                                                                                                                                                                                                                                                                                                                                                                                                                                                                                                                                                                                                                                                                                                                                                                                                                                                                                                                                                                                                                                  | Min. Recessing Depth (in): $5\frac{1}{8}$  |    |
| Weight (lbs): 1.87<br>Fixture Finish: SSR / BKV / CWI / CRY / HAB / UFT / ITA / RUA / FTG / MYG /<br>LOD / PUS / FRO / FUP / KIA / POP / BLS / SPG / MEY / GOH / GUM / CHC /<br>COM / ABZ / JAG / OBR / MOS / ROR<br>Fixture Material: Aluminum Die Cast                                                                                                                                                                                                                                                                                                                                                                                                                                                                                                                                                                                                                                                                                                                                                                                                                                                                                                                                                                                                                                                                                                                                                                                                                                                                                                                                                                                                                                                                                                                                                                                                                                                                                                                                                                                                                                                                                                                                                                                        | Light Distribution: Adjustable / Downlight |    |
| Fixture Finish: SSR / BKV / CWI / CRY / HAB / UFT / ITA / RUA / FTG / MYG /<br>LOD / PUS / FRO / FUP / KIA / POP / BLS / SPG / MEY / GOH / GUM / CHC /<br>COM / ABZ / JAG / OBR / MOS / ROR<br>Fixture Material: Aluminum Die Cast                                                                                                                                                                                                                                                                                                                                                                                                                                                                                                                                                                                                                                                                                                                                                                                                                                                                                                                                                                                                                                                                                                                                                                                                                                                                                                                                                                                                                                                                                                                                                                                                                                                                                                                                                                                                                                                                                                                                                                                                              | Weight (kg): 0.849                         |    |
| LOD / PUS / FRO / FUP / KIA / POP / BLS / SPG / MEY / GOH / GUM / CHC /<br>COM / ABZ / JAG / OBR / MOS / ROR<br>Fixture Material: Aluminum Die Cast                                                                                                                                                                                                                                                                                                                                                                                                                                                                                                                                                                                                                                                                                                                                                                                                                                                                                                                                                                                                                                                                                                                                                                                                                                                                                                                                                                                                                                                                                                                                                                                                                                                                                                                                                                                                                                                                                                                                                                                                                                                                                             | Weight (lbs): 1.87                         |    |
| COM / ABZ / JAG / OBR / MOS / ROR<br>Fixture Material: Aluminum Die Cast                                                                                                                                                                                                                                                                                                                                                                                                                                                                                                                                                                                                                                                                                                                                                                                                                                                                                                                                                                                                                                                                                                                                                                                                                                                                                                                                                                                                                                                                                                                                                                                                                                                                                                                                                                                                                                                                                                                                                                                                                                                                                                                                                                        |                                            |    |
| Fixture Material: Aluminum Die Cast                                                                                                                                                                                                                                                                                                                                                                                                                                                                                                                                                                                                                                                                                                                                                                                                                                                                                                                                                                                                                                                                                                                                                                                                                                                                                                                                                                                                                                                                                                                                                                                                                                                                                                                                                                                                                                                                                                                                                                                                                                                                                                                                                                                                             |                                            | :/ |
|                                                                                                                                                                                                                                                                                                                                                                                                                                                                                                                                                                                                                                                                                                                                                                                                                                                                                                                                                                                                                                                                                                                                                                                                                                                                                                                                                                                                                                                                                                                                                                                                                                                                                                                                                                                                                                                                                                                                                                                                                                                                                                                                                                                                                                                 |                                            |    |
| Cut-out Measurements: 130mm / 5 1/8"                                                                                                                                                                                                                                                                                                                                                                                                                                                                                                                                                                                                                                                                                                                                                                                                                                                                                                                                                                                                                                                                                                                                                                                                                                                                                                                                                                                                                                                                                                                                                                                                                                                                                                                                                                                                                                                                                                                                                                                                                                                                                                                                                                                                            |                                            |    |
|                                                                                                                                                                                                                                                                                                                                                                                                                                                                                                                                                                                                                                                                                                                                                                                                                                                                                                                                                                                                                                                                                                                                                                                                                                                                                                                                                                                                                                                                                                                                                                                                                                                                                                                                                                                                                                                                                                                                                                                                                                                                                                                                                                                                                                                 | Cut-out Measurements: 130mm / 5 1/8"       |    |
|                                                                                                                                                                                                                                                                                                                                                                                                                                                                                                                                                                                                                                                                                                                                                                                                                                                                                                                                                                                                                                                                                                                                                                                                                                                                                                                                                                                                                                                                                                                                                                                                                                                                                                                                                                                                                                                                                                                                                                                                                                                                                                                                                                                                                                                 |                                            |    |